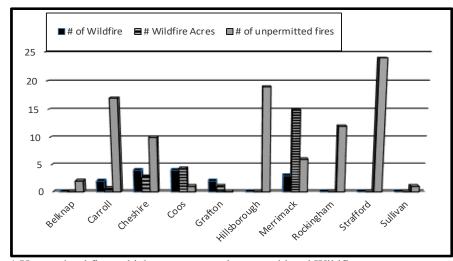

e permit is required for all outside burning, unless the ground is completely covered with snow. Fire permits are also available online in most towns and may be obtained by visiting <u>www.NHfirepermit.com</u>. The burning of household waste is prohibited by the Air Resources Division of the Department of Environmental Services (DES). You are encouraged to contact the local fire department or DES at 603-271-3503 or <u>www.des.nh.gov</u> for more information. Safe open burning requires your diligence and responsibility. Thank you for helping us to protect New Hampshire's forest resources. For more information please contact the Division of Forests & Lands at (603) 271-2214, or online at <u>www.nh.gov/nhdfl/</u>.

#### 2019 WILDLAND FIRE STATISTICS

(All fires reported as of December 2019)



| Year | Number of<br>Wildfires | Wildfire<br>Acres Burned | Number of<br>Unpermitted<br>Fires* |
|------|------------------------|--------------------------|------------------------------------|
| 2019 | 15                     | 23.5                     | 92                                 |
| 2018 | 53                     | 46                       | 91                                 |
| 2017 | 65                     | 134                      | 100                                |
| 2016 | 351                    | 1090                     | 159                                |
| 2015 | 143                    | 665                      | 180                                |

<sup>\*</sup> Unpermitted fires which escape control are considered Wildfires.

|       | CAUSES OF FIRES REPOR