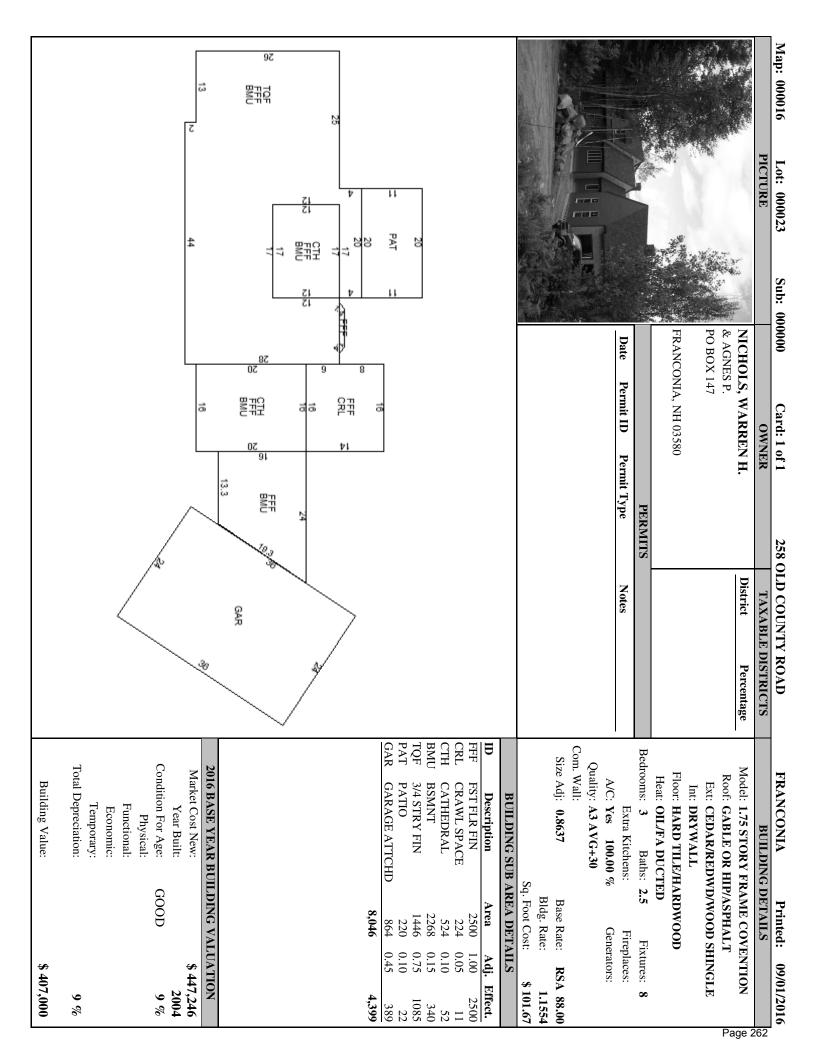

#### 3.6 Property Record Cards:

3.6.1 The Company shall prepare property record cards 8-1/2 x 11 inches for each separate parcel of property in the municipality. Sales information is detailed on the front of the card to the right of owner information and includes grantor, date of sale, and consideration amount, qualification code and indicator of whether improved (I) or vacant (V).

- 3.6.2 The cards shall be arranged based on the Town's CAMA system design, as to show the owner's name, street number, or other designation of the property and the mailing address of the owner, together with the necessary information for determining land value, the number of acres of the parcel, the land classification, any adjustments made to the land values and the value of the improvements to the land.
- 3.6.3 The card shall be so arranged as to show descriptive information of the buildings, pricing detail, depreciation allowed for physical, functional and economic factors and an outline sketch of all principal buildings in the parcel. The property record cards shall be provided in map, lot and sublot sequence and will detail the base valuation year and the print date of the property record card.
- 3.6.4 Any coding used by the Company on the property record card will be clearly explained elsewhere on the card or in the USPAP report.
- 3.6.5 The initial's of the Company's employee who measured and/or listed the property shall be noted on each property record card, along with 3<sup>rd</sup> and 4<sup>th</sup> characters that describe the reason for the visit and what was done, ie, M=measured, L=measured & listed. A detailed explanation of these codes is outlined in the USPAP report.