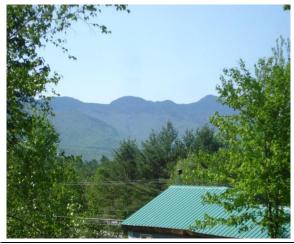

The contributory value of views, while based on sales data, also varies widely as do the views. The relationship with the added value based on sales having views, compared to other property in town with views is shown by the View Sample Pictures (Section 10.). This section assists in the application of adjustment for views, as well as shows consistency in the process. However, sales data never accounts for every variation of view or value adding feature or deduction, for that matter, that the job supervisor may come across in any given town. As such, experience and knowledge of the local sales must be used to assess these unique properties and make adjustments for the severity of the feature affecting value in his or her opinion and then consistently apply that condition.