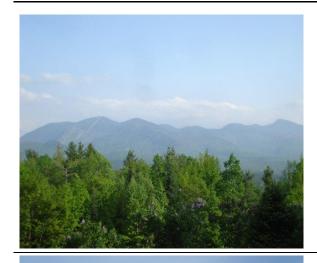

The contributory value of views, while based on sales data, also varies widely as do the views. The relationship with the added value based on sales having views, compared to other property in town with views is shown by the View Sample Pictures (Section 10.). This section assists in the application of adjustment for views, as well as shows consistency in the process. However, sales data never accounts for every variation of view or value adding feature or deduction, for that matter, that the job supervisor may come across in any given town. As such, experience and knowledge of the local sales must be used to assess these unique properties and make adjustments for the severity of the feature affecting value in his or her opinion and then consistently apply that condition.