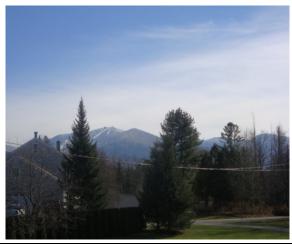

The contributory value of views, while based on sales data, also varies widely as do the views. The relationship with the added value based on sales having views, compared to other property in town with views is shown by the View Sample Pictures (Section 10.). This section assists in the application of adjustment for views, as well as shows consistency in the process. However, sales data never accounts for every variation of view or value adding feature or deduction, for that matter, that the job supervisor may come across in any given town. As such, experience and knowledge of the local sales must be used to assess these unique properties and make adjustments for the severity of the feature affecting value in his or her opinion and then consistently apply that condition.