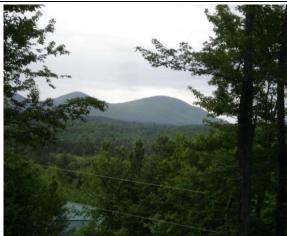

The contributory value of views, while based on sales data, also varies widely as do the views. The relationship with the added value based on sales having views, compared to other property in town with views is shown by the View Sample Pictures (Section 10.). This section assists in the application of adjustment for views, as well as shows consistency in the process. However, sales data never accounts for every variation of view or value adding feature or deduction, for that matter, that the job supervisor may come across in any given town. As such, experience and knowledge of the local sales must be used to assess these unique properties and make adjustments for the severity of the feature affecting value in his or her opinion and then consistently apply that condition.