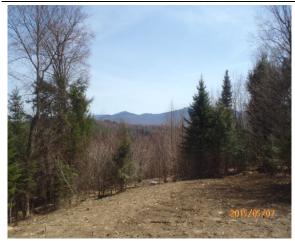

The contributory value of views, while based on sales data, also varies widely as do the views. The relationship with the added value based on sales having views, compared to other property in town with views is shown by the View Sample Pictures (Section 10.). This section assists in the application of adjustment for views, as well as shows consistency in the process. However, sales data never accounts for every variation of view or value adding feature or deduction, for that matter, that the job supervisor may come across in any given town. As such, experience and knowledge of the local sales must be used to assess these unique properties and make adjustments for the severity of the feature affecting value in his or her opinion and then consistently apply that condition.