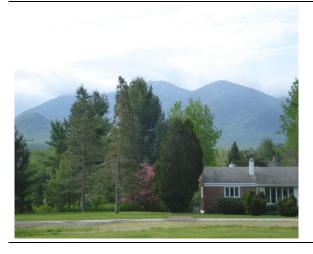

The contributory value of views, while based on sales data, also varies widely as do the views. The relationship with the added value based on sales having views, compared to other property in town with views is shown by the View Sample Pictures (Section 10.). This section assists in the application of adjustment for views, as well as shows consistency in the process. However, sales data never accounts for every variation of view or value adding feature or deduction, for that matter, that the job supervisor may come across in any given town. As such, experience and knowledge of the local sales must be used to assess these unique properties and make adjustments for the severity of the feature affecting value in his or her opinion and then consistently apply that condition.