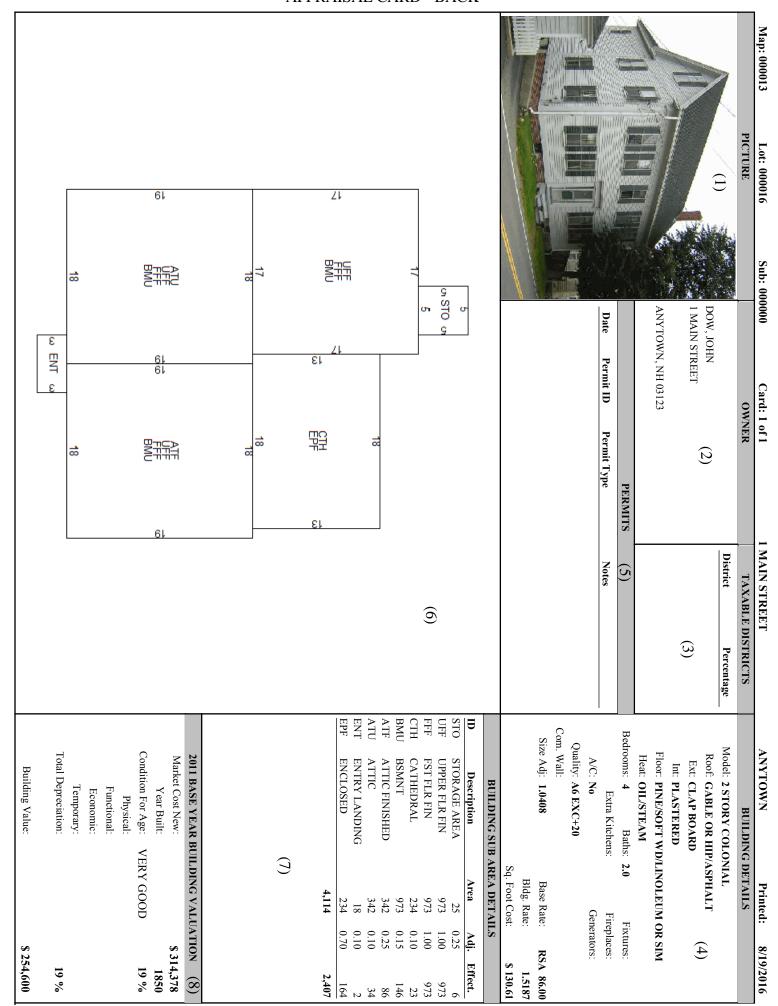

#### 3.6 Property Record Cards:

3.6.1 The Company shall prepare property record cards 8-1/2 x 11 inches for each separate parcel of property in the municipality. Sales information is detailed on the front of the card to the right of owner information and includes grantor, date of sale, and consideration amount, qualification code and indicator of whether improved (I) or vacant (V).

- 3.6.2 The cards shall be arranged based on the Town's CAMA system design, as to show the owner's name, street number, or other designation of the property and the mailing address of the owner, together with the necessary information for determining land value, the number of acres of the parcel, the land classification, any adjustments made to the land values and the value of the improvements to the land.
- 3.6.3 The card shall be so arranged as to show descriptive information of the buildings, pricing detail, depreciation allowed for physical, functional and economic factors and an outline sketch of all principal buildings in the parcel. The property record cards shall be provided in map, lot and sublot sequence and will detail the base valuation year and the print date of the property record card.
- 3.6.4 Any coding used by the Company on the property record card will be clearly explained elsewhere on the card or in the USPAP report.
- 3.6.5 The initial's of the Company's employee who measured and/or listed the property shall be noted on each property record card, along with 3<sup>rd</sup> and 4<sup>th</sup> characters that describe the reason for the visit and what was done, ie, M=measured, L=measured & listed. A detailed explanation of these codes is outlined in the USPAP report.