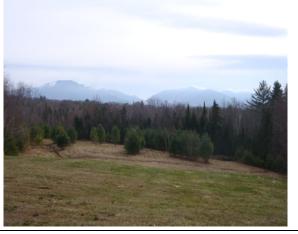

The contributory value of views, while based on sales data, also varies widely as do the views. The relationship with the added value based on sales having views, compared to other property in town with views is shown by the View Sample Pictures (Section 10.). This section assists in the application of adjustment for views, as well as shows consistency in the process. However, sales data never accounts for every variation of view or value adding feature or deduction, for that matter, that the job supervisor may come across in any given town. As such, experience and knowledge of the local sales must be used to assess these unique properties and make adjustments for the severity of the feature affecting value in his or her opinion and then consistently apply that condition.