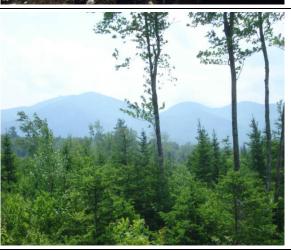

The contributory value of views, while based on sales data, also varies widely as do the views. The relationship with the added value based on sales having views, compared to other property in town with views is shown by the View Sample Pictures (Section 10.). This section assists in the application of adjustment for views, as well as shows consistency in the process. However, sales data never accounts for every variation of view or value adding feature or deduction, for that matter, that the job supervisor may come across in any given town. As such, experience and knowledge of the local sales must be used to assess these unique properties and make adjustments for the severity of the feature affecting value in his or her opinion and then consistently apply that condition.