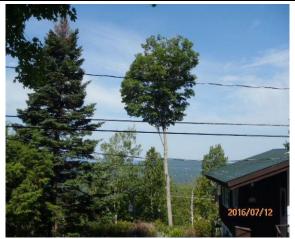

The contributory value of views, while based on sales data, also varies widely as do the views. The relationship with the added value based on sales having views, compared to other property in town with views is shown by the View Sample Pictures (Section 10.). This section assists in the application of adjustment for views, as well as shows consistency in the process. However, sales data never accounts for every variation of view or value adding feature or deduction, for that matter, that the job supervisor may come across in any given town. As such, experience and knowledge of the local sales must be used to assess these unique properties and make adjustments for the severity of the feature affecting value in his or her opinion and then consistently apply that condition.