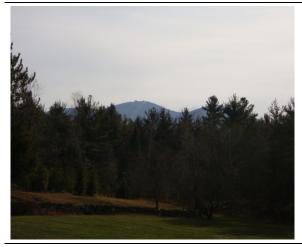

The contributory value of views, while based on sales data, also varies widely as do the views. The relationship with the added value based on sales having views, compared to other property in town with views is shown by the View Sample Pictures (Section 10.). This section assists in the application of adjustment for views, as well as shows consistency in the process. However, sales data never accounts for every variation of view or value adding feature or deduction, for that matter, that the job supervisor may come across in any given town. As such, experience and knowledge of the local sales must be used to assess these unique properties and make adjustments for the severity of the feature affecting value in his or her opinion and then consistently apply that condition.