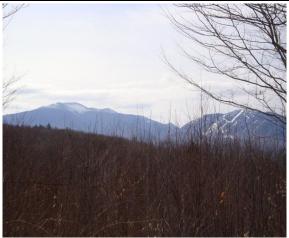

The contributory value of views, while based on sales data, also varies widely as do the views. The relationship with the added value based on sales having views, compared to other property in town with views is shown by the View Sample Pictures (Section 10.). This section assists in the application of adjustment for views, as well as shows consistency in the process. However, sales data never accounts for every variation of view or value adding feature or deduction, for that matter, that the job supervisor may come across in any given town. As such, experience and knowledge of the local sales must be used to assess these unique properties and make adjustments for the severity of the feature affecting value in his or her opinion and then consistently apply that condition.