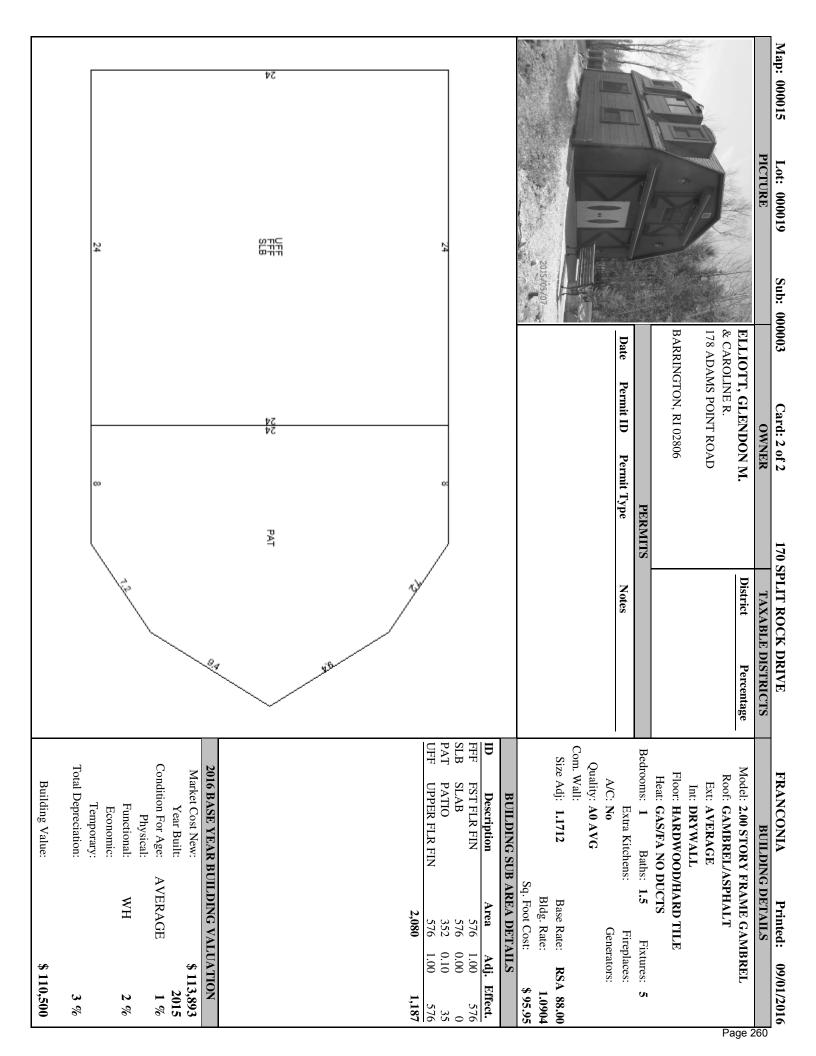

- 3.6.2 The cards shall be arranged based on the Town's CAMA system design, as to show the owner's name, street number, or other designation of the property and the mailing address of the owner, together with the necessary information for determining land value, the number of acres of the parcel, the land classification, any adjustments made to the land values and the value of the improvements to the land.
- 3.6.3 The card shall be so arranged as to show descriptive information of the buildings, pricing detail, depreciation allowed for physical, functional and economic factors and an outline sketch of all principal buildings in the parcel. The property record cards shall be provided in map, lot and sublot sequence and will detail the base valuation year and the print date of the property record card.
- 3.6.4 Any coding used by the Company on the property record card will be clearly explained elsewhere on the card or in the USPAP report.
- 3.6.5 The initial's of the Company's employee who measured and/or listed the property shall be noted on each property record card, along with 3<sup>rd</sup> and 4<sup>th</sup> characters that describe the reason for the visit and what was done, ie, M=measured, L=measured & listed. A detailed explanation of these codes is outlined in the USPAP report.