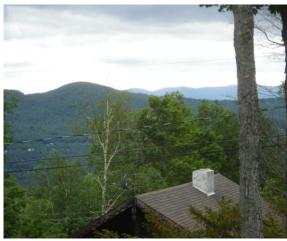

The contributory value of views, while based on sales data, also varies widely as do the views. The relationship with the added value based on sales having views, compared to other property in town with views is shown by the View Sample Pictures (Section 10.). This section assists in the application of adjustment for views, as well as shows consistency in the process. However, sales data never accounts for every variation of view or value adding feature or deduction, for that matter, that the job supervisor may come across in any given town. As such, experience and knowledge of the local sales must be used to assess these unique properties and make adjustments for the severity of the feature affecting value in his or her opinion and then consistently apply that condition.