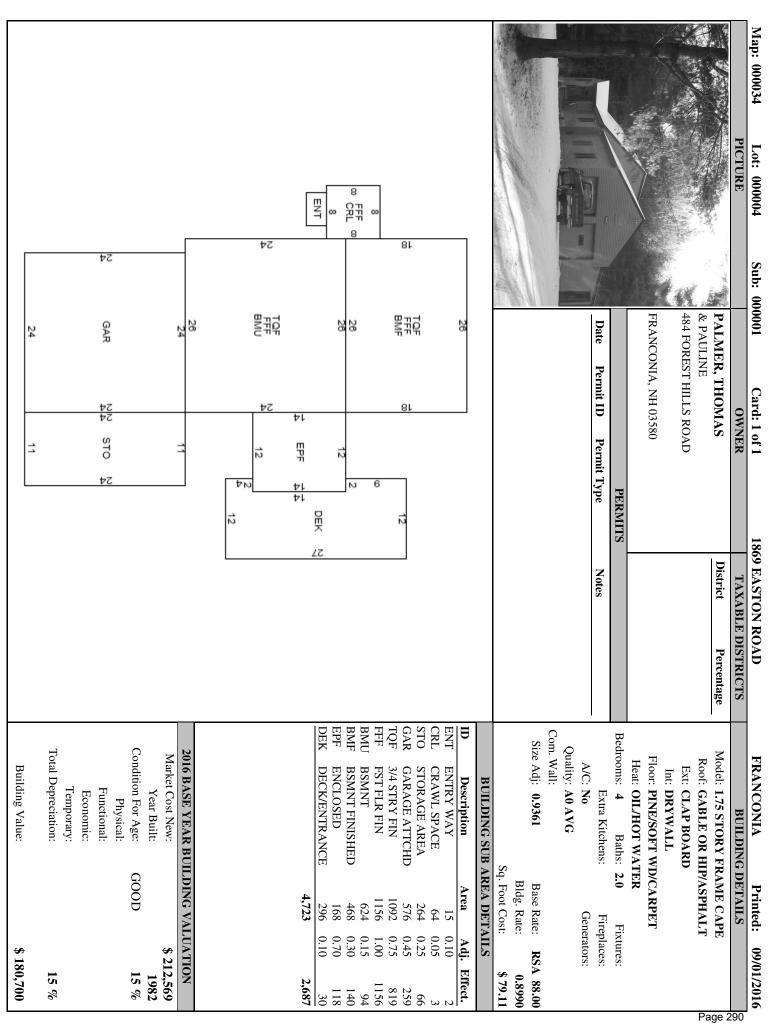

#### 3.6 Property Record Cards:

3.6.1 The Company shall prepare property record cards 8-1/2 x 11 inches for each separate parcel of property in the municipality. Sales information is detailed on the front of the card to the right of owner information and includes grantor, date of sale, and consideration amount, qualification code and indicator of whether improved (I) or vacant (V).

- 3.6.2 The cards shall be arranged based on the Town's CAMA system design, as to show the owner's name, street number, or other designation of the property and the mailing address of the owner, together with the necessary information for determining land value, the number of acres of the parcel, the land classification, any adjustments made to the land values and the value of the improvements to the land.
- 3.6.3 The card shall be so arranged as to show descriptive information of the buildings, pricing detail, depreciation allowed for physical, functional and economic factors and an outline sketch of all principal buildings in the parcel. The property record cards shall be provided in map, lot and sublot sequence and will detail the base valuation year and the print date of the property record card.
- 3.6.4 Any coding used by the Company on the property record card will be clearly explained elsewhere on the card or in the USPAP report.
- 3.6.5 The initial's of the Company's employee who measured and/or listed the property shall be noted on each property record card, along with 3<sup>rd</sup> and 4<sup>th</sup> characters that describe the reason for the visit and what was done, ie, M=measured, L=measured & listed. A detailed explanation of these codes is outlined in the USPAP report.