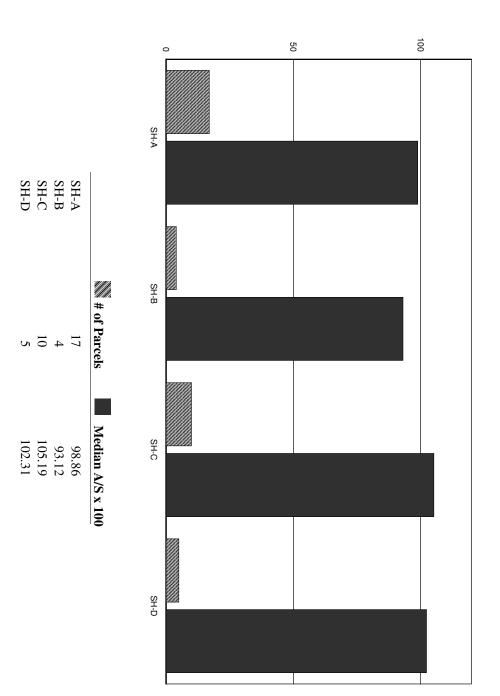

#### 3.3 Market Analysis:

- 3.3.1 A DRA Certified Property Assessor Assistant under the guidance of a DRA Certified Property Assessor or Supervisor may validate sales data. A DRA Certified Property Assessor Supervisor shall prepare the full market analysis.
- 3.3.2 In order to ensure that appraisals will reflect full and true value, the Municipality shall provide to the Company a copy of all property transfers for a period not to exceed two (2) years immediately preceding the effective date of the update.
- 3.3.3 A market analysis shall be conducted using accepted appraisal methods in order to determine land, building and total property values. Such accepted methodology shall include the consideration of all sales given by the municipality to the Company and their inclusion in the sales section of the UPSAP report with appropriate notations for those sales not used in the correlation of values.
- 3.3.4 All qualified property sales shall be included in the USPAP report by photocopy or printout of the property assessment record card and a photograph of the principal buildings shall be attached thereto. A list of all unqualified sales will also be provided.
- 3.3.5 The sales price and terms of the sale shall be verified by the Company and a notation as to qualified or unqualified transaction with unqualified sales noted as to reason made on the property assessment record card along with the sale price, date of the sale, and date of inspection.
- 3.3.6 Land values shall be determined from land only sales whenever possible, however, in the absence of an adequate number of land sales, the appraiser may use the land residual technique to assist him in the determination of land values. The analysis shall show the sale price, adjustments made and final value as of the effective date of the update.
- 3.3.7 The indicated land values shall be shown as, but not limited to, front foot, square foot, front acre or rear acre units or other appropriate units of comparison.
- 3.3.8 The preliminary market analysis showing the sales used and the analysis to indicate property values, including front foot, square foot or front acre, rear acre unit values, or other appropriate units of comparison shall be delivered to the Municipal Assessing Officials prior to the notification to taxpayers of preliminary values. Final market analysis will be printed and provided to the Municipal Assessing Officials as part of the USPAP report.