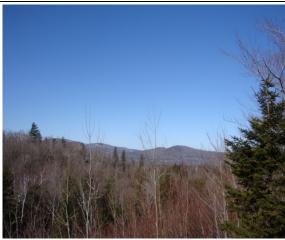

The contributory value of views, while based on sales data, also varies widely as do the views. The relationship with the added value based on sales having views, compared to other property in town with views is shown by the View Sample Pictures (Section 10.). This section assists in the application of adjustment for views, as well as shows consistency in the process. However, sales data never accounts for every variation of view or value adding feature or deduction, for that matter, that the job supervisor may come across in any given town. As such, experience and knowledge of the local sales must be used to assess these unique properties and make adjustments for the severity of the feature affecting value in his or her opinion and then consistently apply that condition.