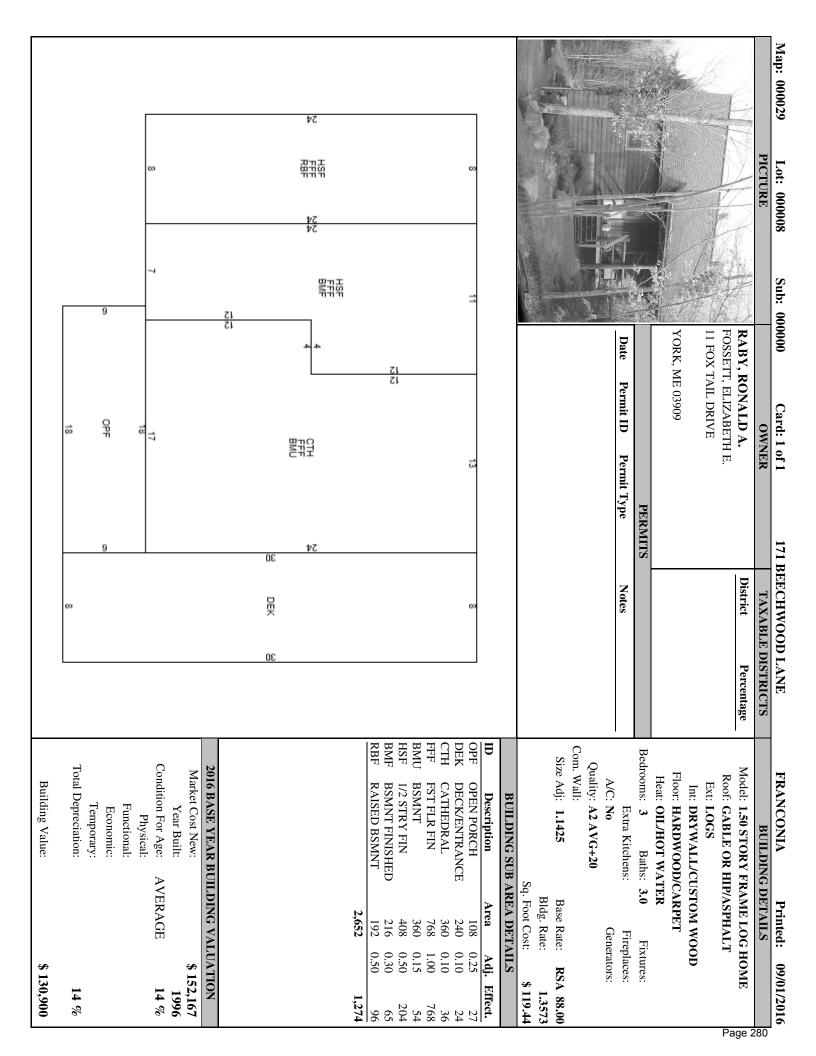

Our staff is well trained, most with numerous years of experience. They are trained to measure and list all physical information, as well as note abnormalities in building or land condition for the Appraisal Supervisor's use on final review. Not all items noted or measured will directly impact value, but are noted for consistency and accuracy. A picture of the building, waterfront or view may be taken at this time to be attached to the assessment record card.