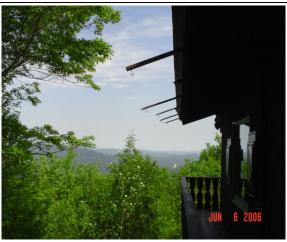

The contributory value of views, while based on sales data, also varies widely as do the views. The relationship with the added value based on sales having views, compared to other property in town with views is shown by the View Sample Pictures (Section 10.). This section assists in the application of adjustment for views, as well as shows consistency in the process. However, sales data never accounts for every variation of view or value adding feature or deduction, for that matter, that the job supervisor may come across in any given town. As such, experience and knowledge of the local sales must be used to assess these unique properties and make adjustments for the severity of the feature affecting value in his or her opinion and then consistently apply that condition.