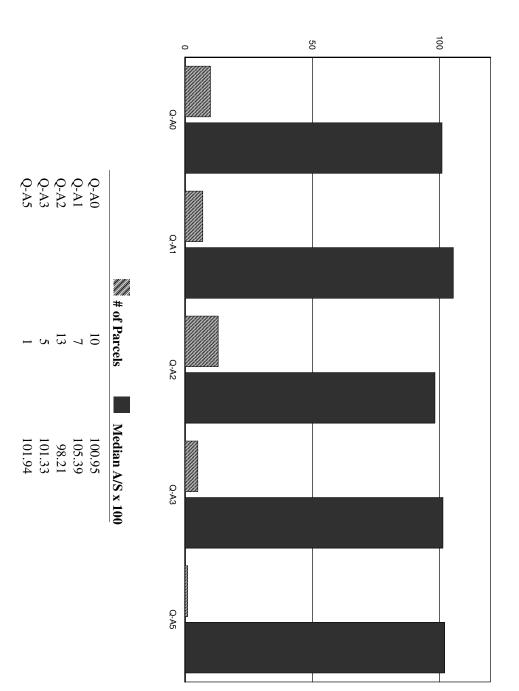

The contributory value of views, while based on sales data, also varies widely as do the views. The relationship with the added value based on sales having views, compared to other property in town with views is shown by the View Sample Pictures (Section 10.). This section assists in the application of adjustment for views, as well as shows consistency in the process. However, sales data never accounts for every variation of view or value adding feature or deduction, for that matter, that the job supervisor may come across in any given town. As such, experience and knowledge of the local sales must be used to assess these unique properties and make adjustments for the severity of the feature affecting value in his or her opinion and then consistently apply that condition.