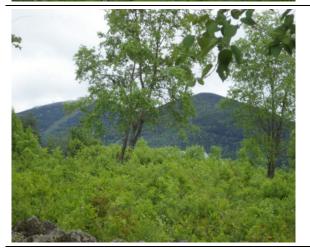

The contributory value of views, while based on sales data, also varies widely as do the views. The relationship with the added value based on sales having views, compared to other property in town with views is shown by the View Sample Pictures (Section 10.). This section assists in the application of adjustment for views, as well as shows consistency in the process. However, sales data never accounts for every variation of view or value adding feature or deduction, for that matter, that the job supervisor may come across in any given town. As such, experience and knowledge of the local sales must be used to assess these unique properties and make adjustments for the severity of the feature affecting value in his or her opinion and then consistently apply that condition.