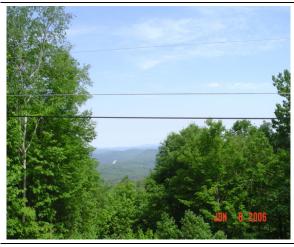

The contributory value of views, while based on sales data, also varies widely as do the views. The relationship with the added value based on sales having views, compared to other property in town with views is shown by the View Sample Pictures (Section 10.). This section assists in the application of adjustment for views, as well as shows consistency in the process. However, sales data never accounts for every variation of view or value adding feature or deduction, for that matter, that the job supervisor may come across in any given town. As such, experience and knowledge of the local sales must be used to assess these unique properties and make adjustments for the severity of the feature affecting value in his or her opinion and then consistently apply that condition.