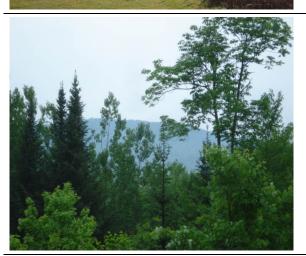

The contributory value of views, while based on sales data, also varies widely as do the views. The relationship with the added value based on sales having views, compared to other property in town with views is shown by the View Sample Pictures (Section 10.). This section assists in the application of adjustment for views, as well as shows consistency in the process. However, sales data never accounts for every variation of view or value adding feature or deduction, for that matter, that the job supervisor may come across in any given town. As such, experience and knowledge of the local sales must be used to assess these unique properties and make adjustments for the severity of the feature affecting value in his or her opinion and then consistently apply that condition.