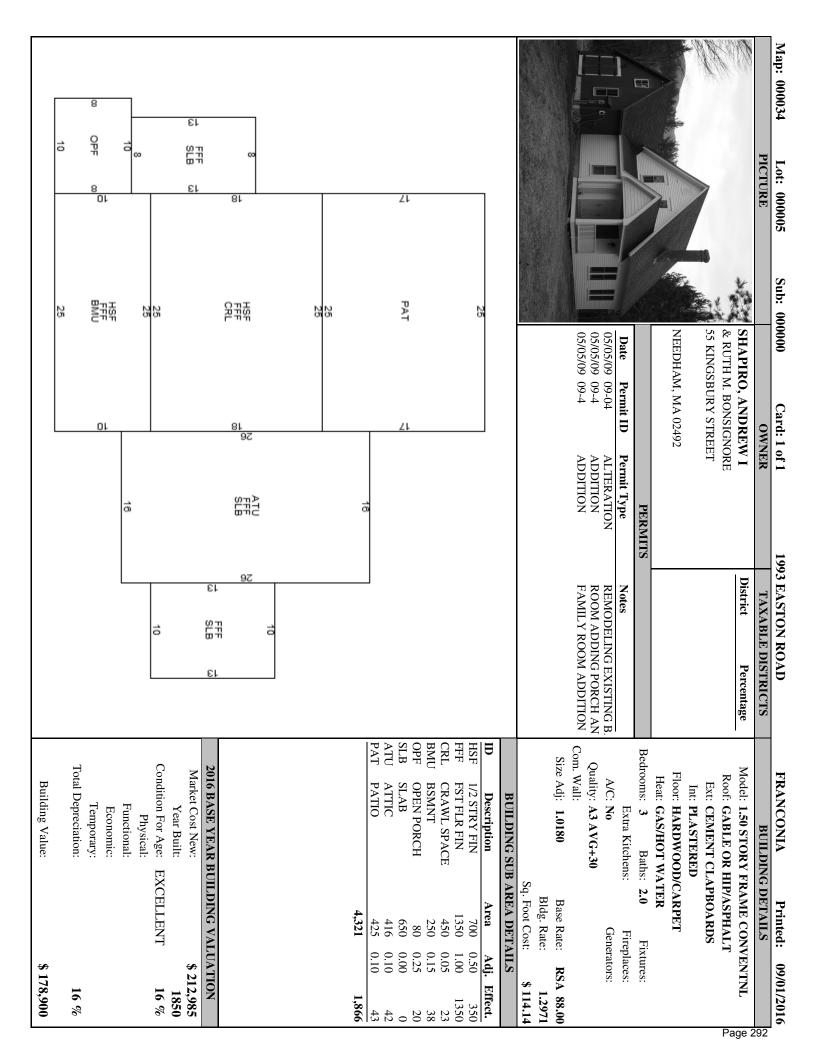

#### 3.6 Property Record Cards:

3.6.1 The Company shall prepare property record cards 8-1/2 x 11 inches for each separate parcel of property in the municipality. Sales information is detailed on the front of the card to the right of owner information and includes grantor, date of sale, and consideration amount, qualification code and indicator of whether improved (I) or vacant (V).

- 3.6.2 The cards shall be arranged based on the Town's CAMA system design, as to show the owner's name, street number, or other designation of the property and the mailing address of the owner, together with the necessary information for determining land value, the number of acres of the parcel, the land classification, any adjustments made to the land values and the value of the improvements to the land.
- 3.6.3 The card shall be so arranged as to show descriptive information of the buildings, pricing detail, depreciation allowed for physical, functional and economic factors and an outline sketch of all principal buildings in the parcel. The property record cards shall be provided in map, lot and sublot sequence and will detail the base valuation year and the print date of the property record card.
- 3.6.4 Any coding used by the Company on the property record card will be clearly explained elsewhere on the card or in the USPAP report.
- 3.6.5 The initial's of the Company's employee who measured and/or listed the property shall be noted on each property record card, along with 3<sup>rd</sup> and 4<sup>th</sup> characters that describe the reason for the visit and what was done, ie, M=measured, L=measured & listed. A detailed explanation of these codes is outlined in the USPAP report.