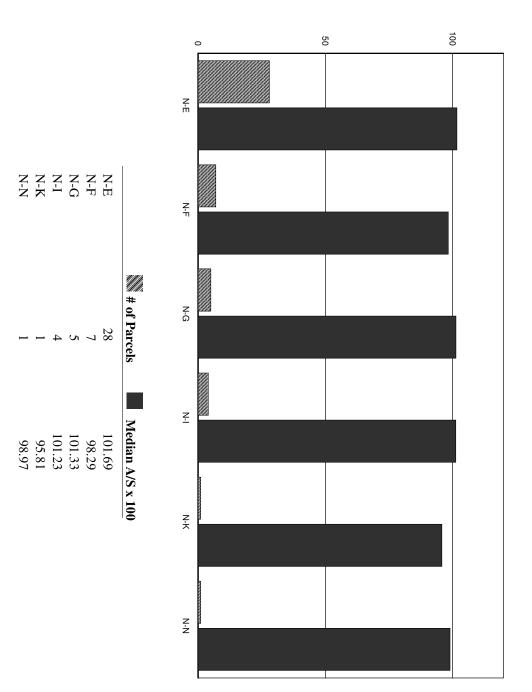

|
| Price F      | Related Differential: | 1.0021                                                               |
|              | .0150 Coeffi          | Median Sales Ratio:  Standard Deviation:  Coefficient of Dispersion: |

### Sales Analysis Criteria

Sold: 4/1/2015 - 7/1/2016 Sale Ratios: 0.000 - 999.999

Building Value: 0 - 99999999 Bldg Eff. Area: 0 - 99999999

Land Value: 0 - 99999999 Land Use: ALL

Current Use CR: 0 - 99999999 Acres: 0 - 99999999

Year Built: 1600 - 2016 Trend: 0.000% Prior to 09/01/2016

Story Height: ALL Neighborhood: ALL

Base Rate: ALL Zone: ALL

Qualified: YES Unqualified: NO

Improved: YES Vacant: YES

View: All Waterfront: All

Include Comm./Ind./Util.: YES

## Franconia: Median A/S Ratio by Sale Price



# Franconia: Median A/S Ratio by Neighborhood



### Franconia: Median A/S Ratio by Zone



### Franconia: Median A/S Ratio by Acreage



# Franconia: Median A/S Ratio by Improved Use



# Franconia: Median A/S Ratio for Views/Waterfront/Other



### Sales Analysis Results Franconia -- 09/01/2016

|                        | Sales Analy | vsis Statistics             |        |
|------------------------|-------------|-----------------------------|--------|
| Number of Sales:       | 10          | Mean Sales Ratio:           | 1.0194 |
| Minimum Sales Ratio:   | 0.9193      | Median Sales Ratio:         | 1.0161 |
| Maximum Sales Ratio:   | 1.1103      | Standard Deviation:         | 0.0722 |
| Aggregate Sales Ratio: | 1.0013      | Coefficient of Dispersion:  | 5.7585 |
|                        |             | Price Related Differential: