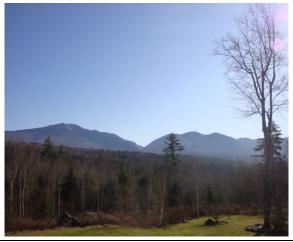

The contributory value of views, while based on sales data, also varies widely as do the views. The relationship with the added value based on sales having views, compared to other property in town with views is shown by the View Sample Pictures (Section 10.). This section assists in the application of adjustment for views, as well as shows consistency in the process. However, sales data never accounts for every variation of view or value adding feature or deduction, for that matter, that the job supervisor may come across in any given town. As such, experience and knowledge of the local sales must be used to assess these unique properties and make adjustments for the severity of the feature affecting value in his or her opinion and then consistently apply that condition.