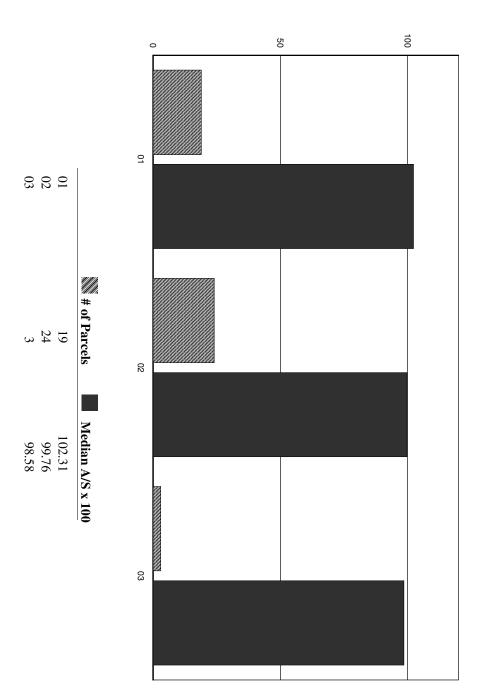

l: | 1.0021                                                               |
|              | .0150 Coeffi          | Median Sales Ratio:  Standard Deviation:  Coefficient of Dispersion: |

### Sales Analysis Criteria

Sold: 4/1/2015 - 7/1/2016 Sale Ratios: 0.000 - 999.999

Building Value: 0 - 99999999 Bldg Eff. Area: 0 - 99999999

Land Value: 0 - 99999999 Land Use: ALL

Current Use CR: 0 - 99999999 Acres: 0 - 99999999

Year Built: 1600 - 2016 Trend: 0.000% Prior to 09/01/2016

Story Height: ALL Neighborhood: ALL

Base Rate: ALL Zone: ALL

Qualified: YES Unqualified: NO

Improved: YES Vacant: YES

View: All Waterfront: All

Include Comm./Ind./Util.: YES

## Franconia: Median A/S Ratio by Sale Price



# Franconia: Median A/S Ratio by Neighborhood



### Franconia: Median A/S Ratio by Zone



### Franconia: Median A/S Ratio by Acreage



# Franconia: Median A/S Ratio by Improved Use



# Franconia: Median A/S Ratio for Views/Waterfront/Other



### Sales Analysis Results Franconia -- 09/01/2016

|                        | Sales Analy | vsis Statistics             |        |
|------------------------|-------------|-----------------------------|--------|
| Number of Sales:       | 10          | Mean Sales Ratio:           | 1.0194 |
| Minimum Sales Ratio:   | 0.9193      | Median Sales Ratio:         | 1.0161 |
| Maximum Sales Ratio:   | 1.1103      | Standard Deviation:         | 0.0722 |
| Aggregate Sales Ratio: | 1.0013      | Coefficient of Dispersion:  | 5.7585 |
|                        |             | Price Related Differential: | 1.0181 |

### Sales Analysis Criteria

S