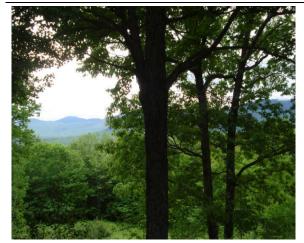

The contributory value of views, while based on sales data, also varies widely as do the views. The relationship with the added value based on sales having views, compared to other property in town with views is shown by the View Sample Pictures (Section 10.). This section assists in the application of adjustment for views, as well as shows consistency in the process. However, sales data never accounts for every variation of view or value adding feature or deduction, for that matter, that the job supervisor may come across in any given town. As such, experience and knowledge of the local sales must be used to assess these unique properties and make adjustments for the severity of the feature affecting value in his or her opinion and then consistently apply that condition.