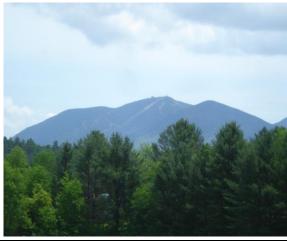

The contributory value of views, while based on sales data, also varies widely as do the views. The relationship with the added value based on sales having views, compared to other property in town with views is shown by the View Sample Pictures (Section 10.). This section assists in the application of adjustment for views, as well as shows consistency in the process. However, sales data never accounts for every variation of view or value adding feature or deduction, for that matter, that the job supervisor may come across in any given town. As such, experience and knowledge of the local sales must be used to assess these unique properties and make adjustments for the severity of the feature affecting value in his or her opinion and then consistently apply that condition.