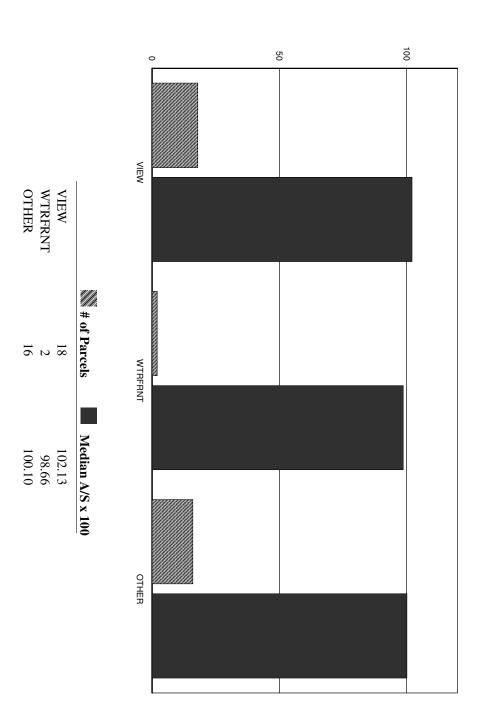

The contributory value of views, while based on sales data, also varies widely as do the views. The relationship with the added value based on sales having views, compared to other property in town with views is shown by the View Sample Pictures (Section 10.). This section assists in the application of adjustment for views, as well as shows consistency in the process. However, sales data never accounts for every variation of view or value adding feature or deduction, for that matter, that the job supervisor may come across in any given town. As such, experience and knowledge of the local sales must be used to assess these unique properties and make adjustments for the severity of the feature affecting value in his or her opinion and then consistently apply that condition.