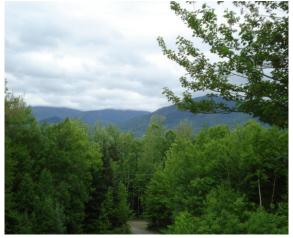

The contributory value of views, while based on sales data, also varies widely as do the views. The relationship with the added value based on sales having views, compared to other property in town with views is shown by the View Sample Pictures (Section 10.). This section assists in the application of adjustment for views, as well as shows consistency in the process. However, sales data never accounts for every variation of view or value adding feature or deduction, for that matter, that the job supervisor may come across in any given town. As such, experience and knowledge of the local sales must be used to assess these unique properties and make adjustments for the severity of the feature affecting value in his or her opinion and then consistently apply that condition.