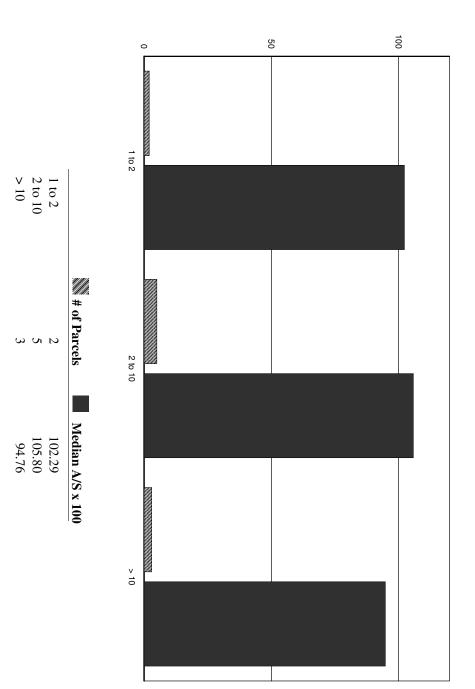

Adjustments for topography, shape and cost to develop vary greatly, as each property is unique. However, a review or comparison of these properties will show a relationship exists between the adjustment and severity of topography, shape and site development costs, based on the opinion of the revaluation supervisor and local sales data.