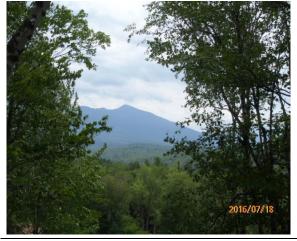

The contributory value of views, while based on sales data, also varies widely as do the views. The relationship with the added value based on sales having views, compared to other property in town with views is shown by the View Sample Pictures (Section 10.). This section assists in the application of adjustment for views, as well as shows consistency in the process. However, sales data never accounts for every variation of view or value adding feature or deduction, for that matter, that the job supervisor may come across in any given town. As such, experience and knowledge of the local sales must be used to assess these unique properties and make adjustments for the severity of the feature affecting value in his or her opinion and then consistently apply that condition.