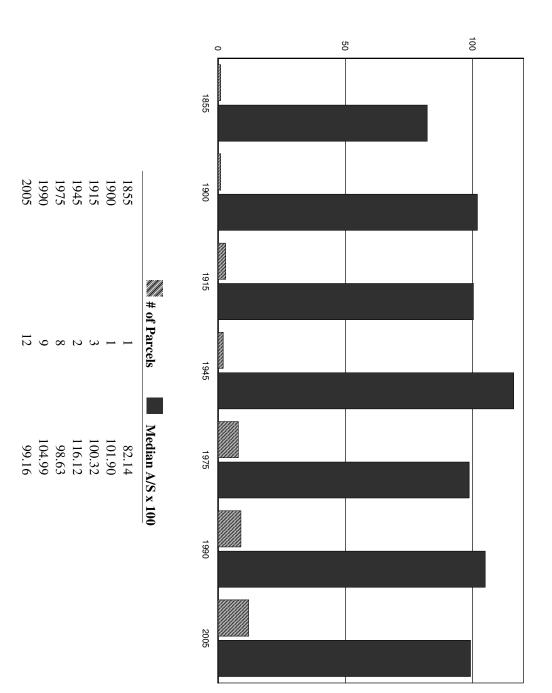

| 1,241     |     |         |            |        |        |              |       |
|                       | Q                         | \$ 316,700 I | \$ 320,000 | RSA A     | Z   | 36 R1   | 02 0.36    | 000000 | 000029 | 0.990 000028 | 0.990 |
| Prior Year Assessment | Grantor                   | Sale Date    | a          | Eff. Area |     |         |            |        |        | Sale Note    |       |
|                       | Q Unqualified Description | Assessment   | Sale Price | BR SH     | NC  | es LC   | Zone Acres | Sub    | Lot    | Map          | Ratio |
|                       |                           |              |            |           |     |         |            |        |        |              |       |

# Franconia: Median A/S Ratio by Year of Construction



# Franconia: Median A/S Ratio by Effective Area



# Franconia: Median A/S Ratio by Story Height



### Franconia: Distribution of Sale Ratios



# Franconia: Median A/S Ratio by Sale Price



Franconia: Median A/S Ratio by Neighborhood



#### Franconia: Median A/S Ratio by Zone



#### Franconia:Median A/S Ratio by Acreage



### Franconia: Median A/S Ratio by Improved Use



# Franconia: Median A/S Ratio for Views/Waterfront/Other



## Franconia: Median A/S Ratio by Building Quality



| Map: 000004 Lot: 000007 Sub OWNER INFORMATION GROSSMAN, RICHARD E. & MARGOT E.                                                      | Sub:         000000         Card: 1 of 1         235 OAKS ROAD           SALES HISTORY           Date         Book         Page         Type         Price Grantor