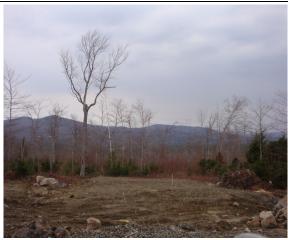

The contributory value of views, while based on sales data, also varies widely as do the views. The relationship with the added value based on sales having views, compared to other property in town with views is shown by the View Sample Pictures (Section 10.). This section assists in the application of adjustment for views, as well as shows consistency in the process. However, sales data never accounts for every variation of view or value adding feature or deduction, for that matter, that the job supervisor may come across in any given town. As such, experience and knowledge of the local sales must be used to assess these unique properties and make adjustments for the severity of the feature affecting value in his or her opinion and then consistently apply that condition.