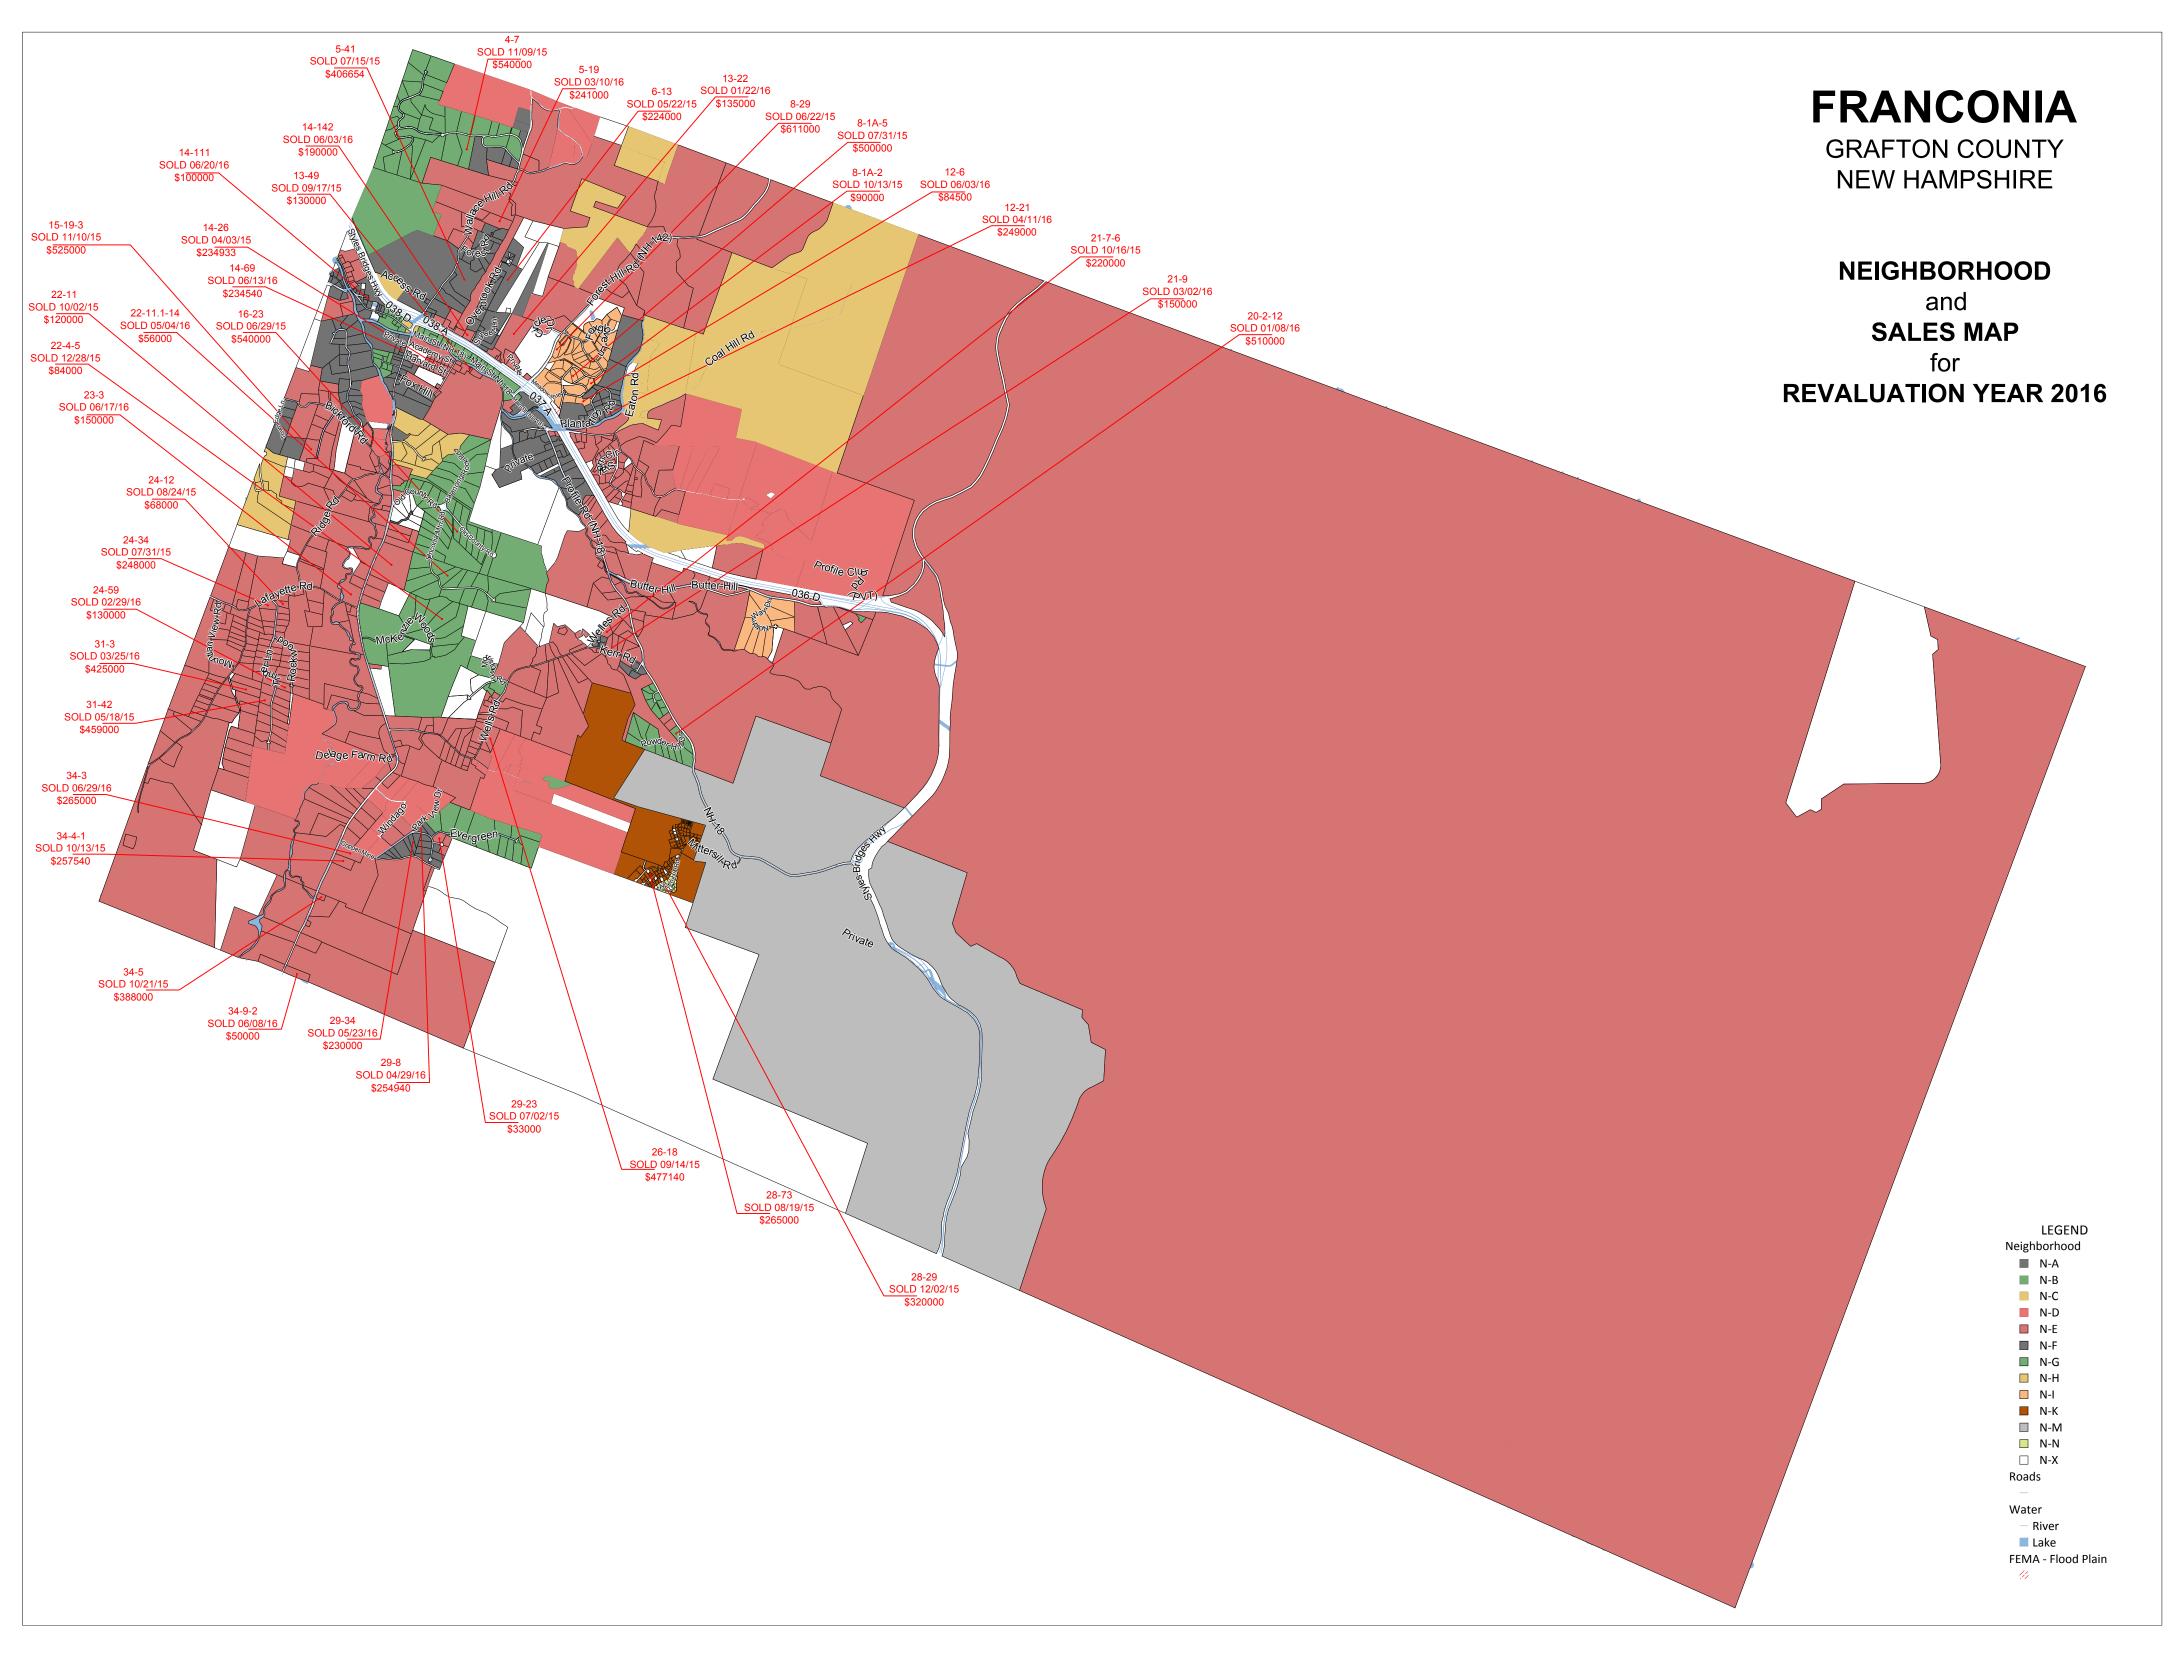

#### 3.5 Manual of Appraisal:

- **3.5.1 Final Appraisal Report.** This report shall follow closely the most recent edition of Uniform Standards of Appraisal Practice (USPAP) Standard 6. The report shall contain the following sections:
  - 1. A Letter of Transmittal.
  - 2. A Certification Statement.
  - 3. A section including the contracted Scope of Work.
  - 4. A section detailing sales, income, and cost approaches to value including all valuation premises.
  - 5. A section including all tables pertinent to the valuation process along with any schedules for the valuation of residential, commercial, industrial, manufactured housing and exempt properties.
  - 6. A section including statistical analysis and testing.
  - 7. A neighborhood/sales map.
  - 8. A section detailing all CAMA system codes/tables.
  - 9. A section detailing the data collection process.