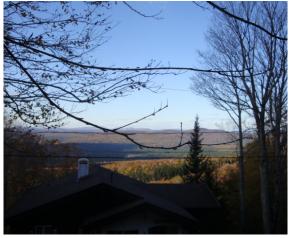

The contributory value of views, while based on sales data, also varies widely as do the views. The relationship with the added value based on sales having views, compared to other property in town with views is shown by the View Sample Pictures (Section 10.). This section assists in the application of adjustment for views, as well as shows consistency in the process. However, sales data never accounts for every variation of view or value adding feature or deduction, for that matter, that the job supervisor may come across in any given town. As such, experience and knowledge of the local sales must be used to assess these unique properties and make adjustments for the severity of the feature affecting value in his or her opinion and then consistently apply that condition.