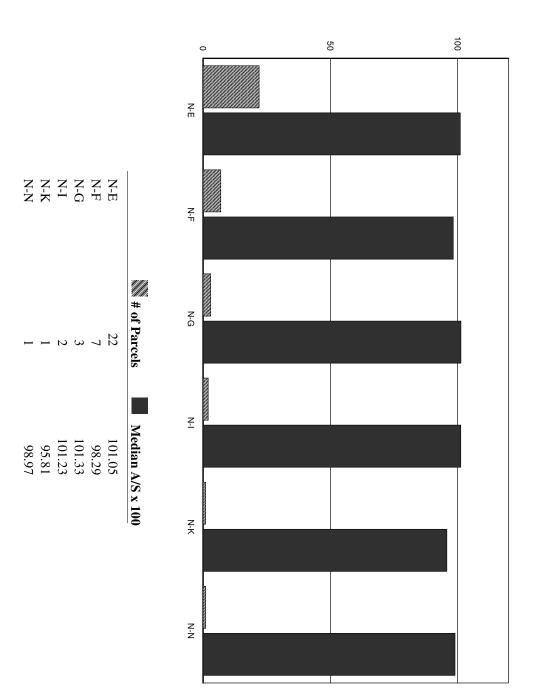

### **Agreement Execution**

| *Bond Required by Town Pleadditional Cost of <u>\$1,700</u> New Total, If Bond Required Total Number of Parcels <u>1,31</u> |                                                                                                                                    |
|-----------------------------------------------------------------------------------------------------------------------------|------------------------------------------------------------------------------------------------------------------------------------|
| In the presence of:                                                                                                         | Municipality of: Franconia, N.H.                                                                                                   |
| Sally L. Small<br>Witness                                                                                                   | By: Muliips  Board of Selectmen  Date: //-2/5                                                                                      |
| In the presence of:  Sheety J. Chair.  Witness V                                                                            | Company: Avitar Associates of N.E., Inc.  By: Old Martin, President of Assessing Operations or Gary J. Roberge, CEO  Date: 1-17-15 |
| NOV 1 2 2015                                                                                                                |                                                                                                                                    |