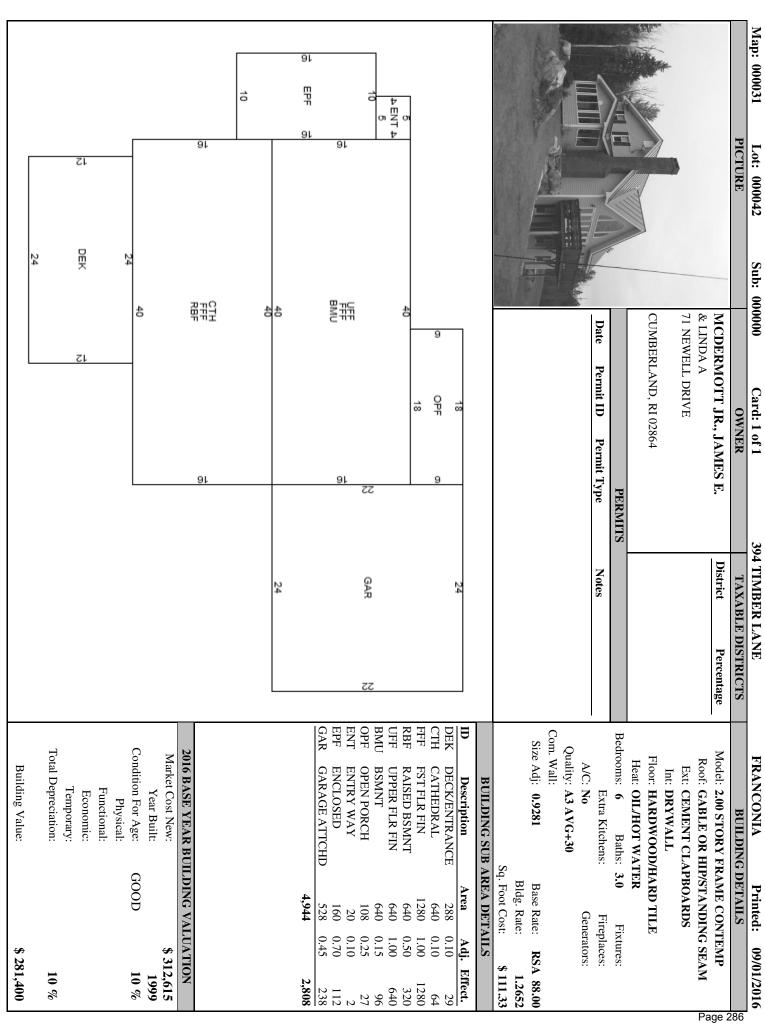

#### 3.6 Property Record Cards:

3.6.1 The Company shall prepare property record cards 8-1/2 x 11 inches for each separate parcel of property in the municipality. Sales information is detailed on the front of the card to the right of owner information and includes grantor, date of sale, and consideration amount, qualification code and indicator of whether improved (I) or vacant (V).

- 3.6.2 The cards shall be arranged based on the Town's CAMA system design, as to show the owner's name, street number, or other designation of the property and the mailing address of the owner, together with the necessary information for determining land value, the number of acres of the parcel, the land classification, any adjustments made to the land values and the value of the improvements to the land.
- 3.6.3 The card shall be so arranged as to show descriptive information of the buildings, pricing detail, depreciation allowed for physical, functional and economic factors and an outline sketch of all principal buildings in the parcel. The property record cards shall be provided in map, lot and sublot sequence and will detail the base valuation year and the print date of the property record card.
- 3.6.4 Any coding used by the Company on the property record card will be clearly explained elsewhere on the card or in the USPAP report.
- 3.6.5 The initial's of the Company's employee who measured and/or listed the property shall be noted on each property record card, along with 3<sup>rd</sup> and 4<sup>th</sup> characters that describe the reason for the visit and what was done, ie, M=measured, L=measured & listed. A detailed explanation of these codes is outlined in the USPAP report.