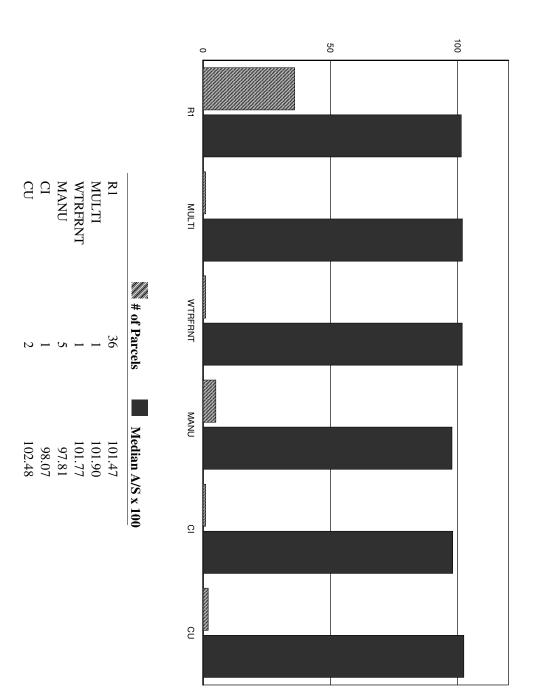

150 Coeffi          | Median Sales Ratio:  Standard Deviation:  Coefficient of Dispersion: |

### Sales Analysis Criteria

Sold: 4/1/2015 - 7/1/2016 Sale Ratios: 0.000 - 999.999

Building Value: 0 - 99999999 Bldg Eff. Area: 0 - 99999999

Land Value: 0 - 99999999 Land Use: ALL

Current Use CR: 0 - 99999999 Acres: 0 - 99999999

Year Built: 1600 - 2016 Trend: 0.000% Prior to 09/01/2016

Story Height: ALL Neighborhood: ALL

Base Rate: ALL Zone: ALL

Qualified: YES Unqualified: NO

Improved: YES Vacant: YES

View: All Waterfront: All

Include Comm./Ind./Util.: YES

## Franconia: Median A/S Ratio by Sale Price



# Franconia: Median A/S Ratio by Neighborhood



### Franconia: Median A/S Ratio by Zone



### Franconia: Median A/S Ratio by Acreage



# Franconia: Median A/S Ratio by Improved Use



# Franconia: Median A/S Ratio for Views/Waterfront/Other



### Sales Analysis Results Franconia -- 09/01/2016

|                        | Sales Analy | vsis Statistics             |        |
|------------------------|-------------|-----------------------------|--------|
| Number of Sales:       | 10          | Mean Sales Ratio:           | 1.0194 |
| Minimum Sales Ratio:   | 0.9193      | Median Sales Ratio:         | 1.0161 |
| Maximum Sales Ratio:   | 1.1103      | Standard Deviation:         | 0.0722 |
| Aggregate Sales Ratio: | 1.0013      | Coefficient of Dispersion:  | 5.7585 |
|                        |             | Price Related Differential: | 1.0181 |

### Sales Analysis Criteria

Sold: 4/1/2015 - 7/1/2016 Sale Ratios: 0.000 - 999.999

Building Value: 0 - 99999999 Bldg Eff. A