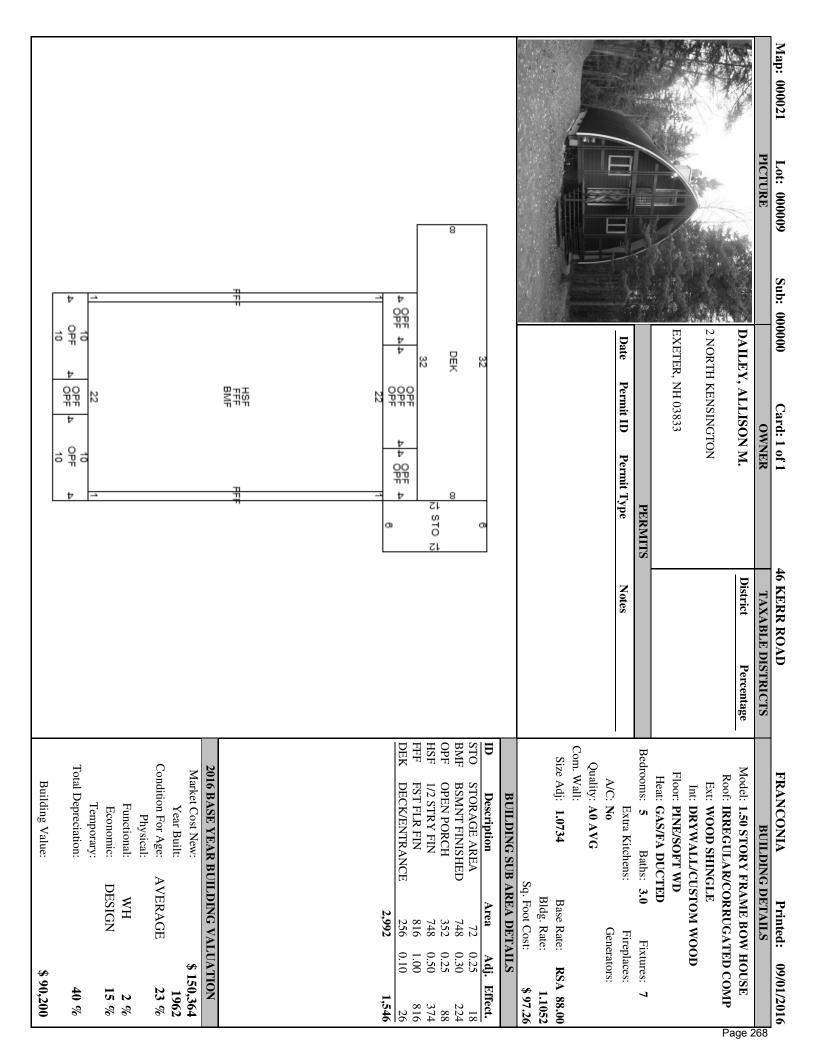

#### 3.6 Property Record Cards:

3.6.1 The Company shall prepare property record cards 8-1/2 x 11 inches for each separate parcel of property in the municipality. Sales information is detailed on the front of the card to the right of owner information and includes grantor, date of sale, and consideration amount, qualification code and indicator of whether improved (I) or vacant (V).

- 3.6.2 The cards shall be arranged based on the Town's CAMA system design, as to show the owner's name, street number, or other designation of the property and the mailing address of the owner, together with the necessary information for determining land value, the number of acres of the parcel, the land classification, any adjustments made to the land values and the value of the improvements to the land.
- 3.6.3 The card shall be so arranged as to show descriptive information of the buildings, pricing detail, depreciation allowed for physical, functional and economic factors and an outline sketch of all principal buildings in the parcel. The property record cards shall be provided in map, lot and sublot sequence and will detail the base valuation year and the print date of the property record card.
- 3.6.4 Any coding used by the Company on the property record card will be clearly explained elsewhere on the card or in the USPAP report.
- 3.6.5 The initial's of the Company's employee who measured and/or listed the property shall be noted on each property record card, along with 3<sup>rd</sup> and 4<sup>th</sup> characters that describe the reason for the visit and what was done, ie, M=measured, L=measured & listed. A detailed explanation of these codes is outlined in the USPAP report.