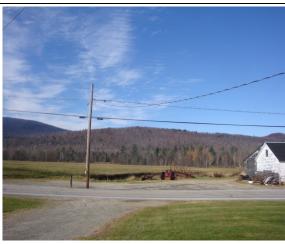

The contributory value of views, while based on sales data, also varies widely as do the views. The relationship with the added value based on sales having views, compared to other property in town with views is shown by the View Sample Pictures (Section 10.). This section assists in the application of adjustment for views, as well as shows consistency in the process. However, sales data never accounts for every variation of view or value adding feature or deduction, for that matter, that the job supervisor may come across in any given town. As such, experience and knowledge of the local sales must be used to assess these unique properties and make adjustments for the severity of the feature affecting value in his or her opinion and then consistently apply that condition.