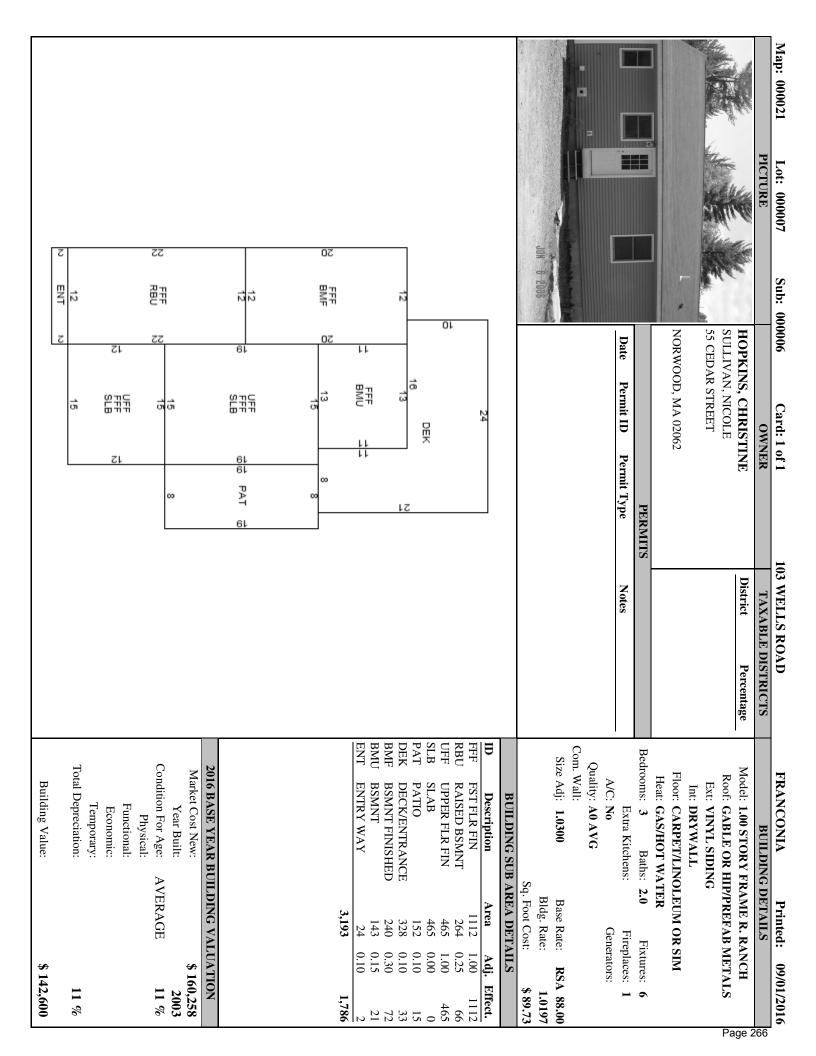

#### 3.6 Property Record Cards:

3.6.1 The Company shall prepare property record cards 8-1/2 x 11 inches for each separate parcel of property in the municipality. Sales information is detailed on the front of the card to the right of owner information and includes grantor, date of sale, and consideration amount, qualification code and indicator of whether improved (I) or vacant (V).

- 3.6.2 The cards shall be arranged based on the Town's CAMA system design, as to show the owner's name, street number, or other designation of the property and the mailing address of the owner, together with the necessary information for determining land value, the number of acres of the parcel, the land classification, any adjustments made to the land values and the value of the improvements to the land.
- 3.6.3 The card shall be so arranged as to show descriptive information of the buildings, pricing detail, depreciation allowed for physical, functional and economic factors and an outline sketch of all principal buildings in the parcel. The property record cards shall be provided in map, lot and sublot sequence and will detail the base valuation year and the print date of the property record card.
- 3.6.4 Any coding used by the Company on the property record card will be clearly explained elsewhere on the card or in the USPAP report.
- 3.6.5 The initial's of the Company's employee who measured and/or listed the property shall be noted on each property record card, along with 3<sup>rd</sup> and 4<sup>th</sup> characters that describe the reason for the visit and what was done, ie, M=measured, L=measured & listed. A detailed explanation of these codes is outlined in the USPAP report.