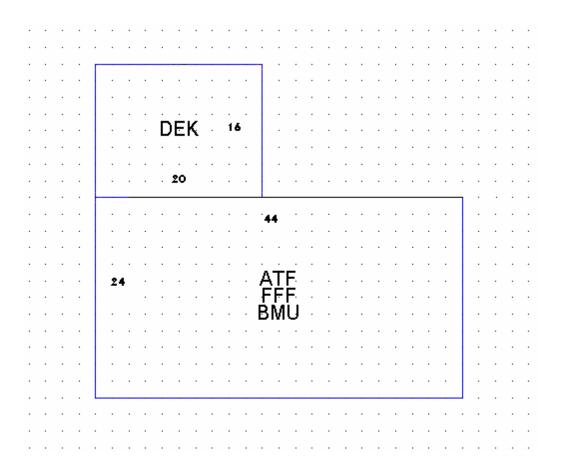

- 3.6.2 The cards shall be arranged based on the Town's CAMA system design, as to show the owner's name, street number, or other designation of the property and the mailing address of the owner, together with the necessary information for determining land value, the number of acres of the parcel, the land classification, any adjustments made to the land values and the value of the improvements to the land.
- 3.6.3 The card shall be so arranged as to show descriptive information of the buildings, pricing detail, depreciation allowed for physical, functional and economic factors and an outline sketch of all principal buildings in the parcel. The property record cards shall be provided in map, lot and sublot sequence and will detail the base valuation year and the print date of the property record card.
- 3.6.4 Any coding used by the Company on the property record card will be clearly explained elsewhere on the card or in the USPAP report.
- 3.6.5 The initial's of the Company's employee who measured and/or listed the property shall be noted on each property record card, along with 3<sup>rd</sup> and 4<sup>th</sup> characters that describe the reason for the visit and what was done, ie, M=measured, L=measured & listed. A detailed explanation of these codes is outlined in the USPAP report.