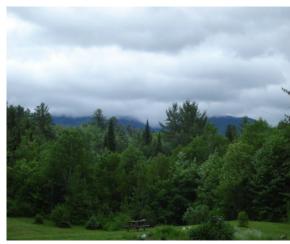

The contributory value of views, while based on sales data, also varies widely as do the views. The relationship with the added value based on sales having views, compared to other property in town with views is shown by the View Sample Pictures (Section 10.). This section assists in the application of adjustment for views, as well as shows consistency in the process. However, sales data never accounts for every variation of view or value adding feature or deduction, for that matter, that the job supervisor may come across in any given town. As such, experience and knowledge of the local sales must be used to assess these unique properties and make adjustments for the severity of the feature affecting value in his or her opinion and then consistently apply that condition.