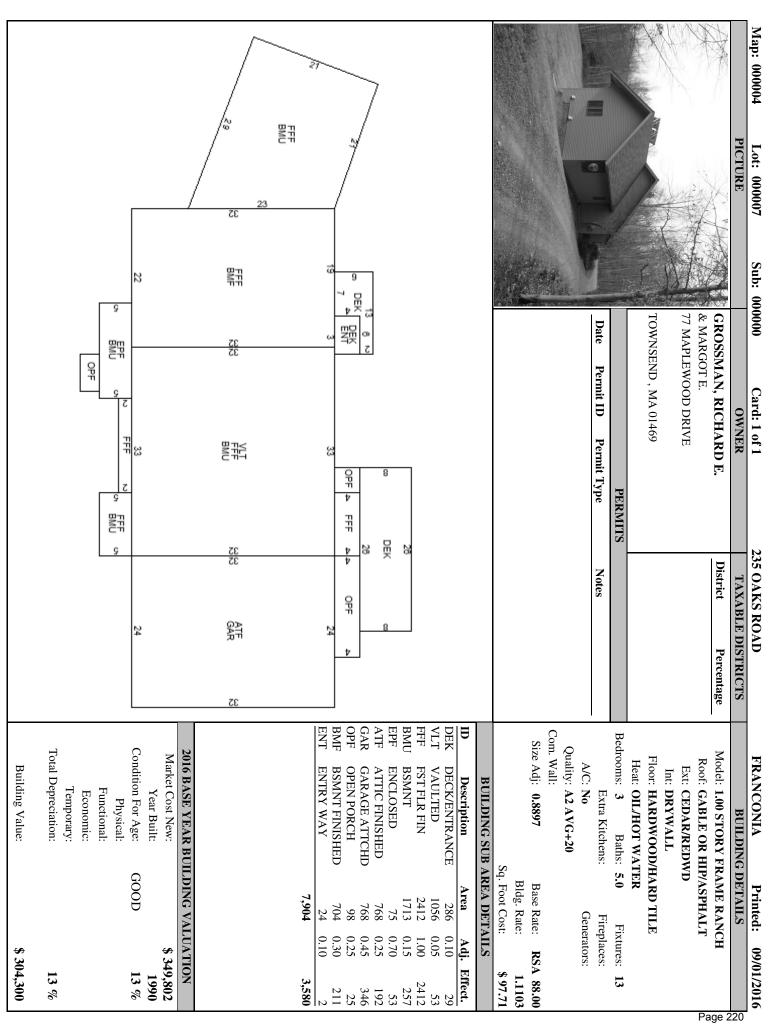

#### 3.6 Property Record Cards:

3.6.1 The Company shall prepare property record cards 8-1/2 x 11 inches for each separate parcel of property in the municipality. Sales information is detailed on the front of the card to the right of owner information and includes grantor, date of sale, and consideration amount, qualification code and indicator of whether improved (I) or vacant (V).

- 3.6.2 The cards shall be arranged based on the Town's CAMA system design, as to show the owner's name, street number, or other designation of the property and the mailing address of the owner, together with the necessary information for determining land value, the number of acres of the parcel, the land classification, any adjustments made to the land values and the value of the improvements to the land.
- 3.6.3 The card shall be so arranged as to show descriptive information of the buildings, pricing detail, depreciation allowed for physical, functional and economic factors and an outline sketch of all principal buildings in the parcel. The property record cards shall be provided in map, lot and sublot sequence and will detail the base valuation year and the print date of the property record card.
- 3.6.4 Any coding used by the Company on the property record card will be clearly explained elsewhere on the card or in the USPAP report.
- 3.6.5 The initial's of the Company's employee who measured and/or listed the property shall be noted on each property record card, along with 3<sup>rd</sup> and 4<sup>th</sup> characters that describe the reason for the visit and what was done, ie, M=measured, L=measured & listed. A detailed explanation of these codes is outlined in the USPAP report.