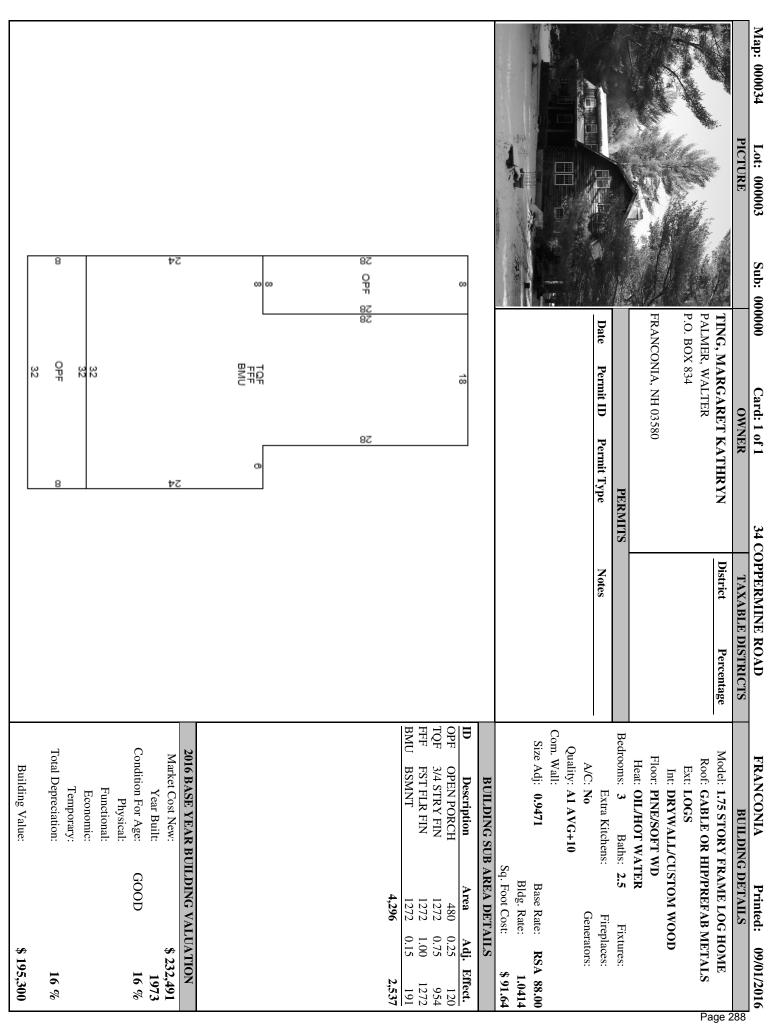

#### 3.6 Property Record Cards:

3.6.1 The Company shall prepare property record cards 8-1/2 x 11 inches for each separate parcel of property in the municipality. Sales information is detailed on the front of the card to the right of owner information and includes grantor, date of sale, and consideration amount, qualification code and indicator of whether improved (I) or vacant (V).

- 3.6.2 The cards shall be arranged based on the Town's CAMA system design, as to show the owner's name, street number, or other designation of the property and the mailing address of the owner, together with the necessary information for determining land value, the number of acres of the parcel, the land classification, any adjustments made to the land values and the value of the improvements to the land.
- 3.6.3 The card shall be so arranged as to show descriptive information of the buildings, pricing detail, depreciation allowed for physical, functional and economic factors and an outline sketch of all principal buildings in the parcel. The property record cards shall be provided in map, lot and sublot sequence and will detail the base valuation year and the print date of the property record card.
- 3.6.4 Any coding used by the Company on the property record card will be clearly explained elsewhere on the card or in the USPAP report.
- 3.6.5 The initial's of the Company's employee who measured and/or listed the property shall be noted on each property record card, along with 3<sup>rd</sup> and 4<sup>th</sup> characters that describe the reason for the visit and what was done, ie, M=measured, L=measured & listed. A detailed explanation of these codes is outlined in the USPAP report.