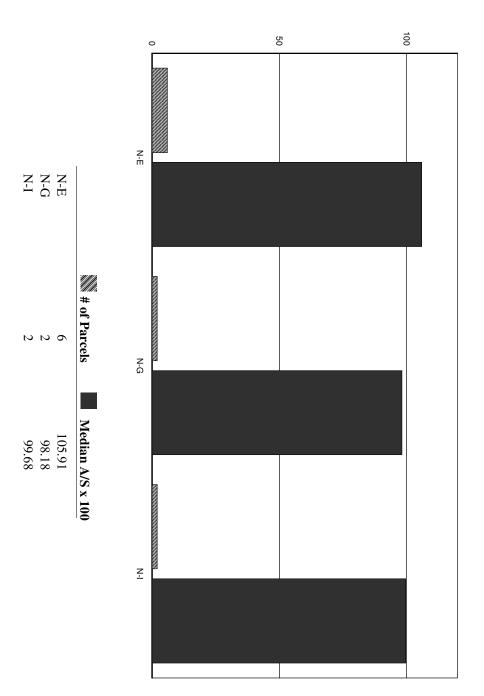

| Q                         | \$ 36,400 V Q  | \$ 33,000    |           | 1 E  | 2.48 R1    | 01   | 000000 | 000023 | 000029       | 1.103 |
| Prior Year Assessment | Grantor                   | Sale Date      | Area         | Eff. Area |      |            |      |        | ,      | Sale Note    |       |
|                       | Q Unqualified Description | Assessment     | H Sale Price | BR SH     | NC   | Acres LC   | Zone | Sub    | Lot    | Map          | Ratio |
|                       |                           |                |              |           |      |            |      |        |        |              |       |

### Franconia: Distribution of Sale Ratios



# Franconia: Median A/S Ratio by Sale Price



# Franconia: Median A/S Ratio by Neighborhood



### Franconia: Median A/S Ratio by Zone



### Franconia: Median A/S Ratio by Acreage



# Franconia: Median A/S Ratio for Views/Waterfront/Other



| Zone: RES-B RESIDENTIAL B Minimum Acreage: 3.00  Land Type Units Base Rate NC  1F RES 1.460 ac 81,380 I  VIEW 1.460 ac  1.460 ac  1.460 ac                                                                                             |                |                                                                                                                                                                                                                                                                                                                  | Feature Type Units Lngth x                                | EXTRA                        |