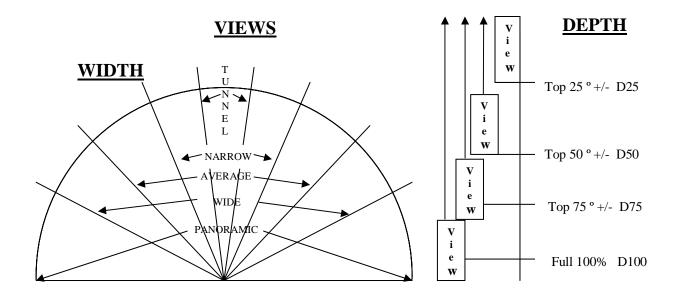

The contributory value of views, while based on sales data, also varies widely as do the views. The relationship with the added value based on sales having views, compared to other property in town with views is shown by the View Sample Pictures (Section 10.). This section assists in the application of adjustment for views, as well as shows consistency in the process. However, sales data never accounts for every variation of view or value adding feature or deduction, for that matter, that the job supervisor may come across in any given town. As such, experience and knowledge of the local sales must be used to assess these unique properties and make adjustments for the severity of the feature affecting value in his or her opinion and then consistently apply that condition.