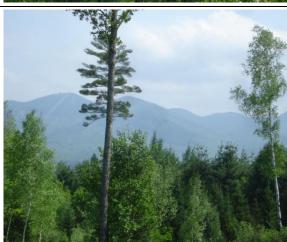

The contributory value of views, while based on sales data, also varies widely as do the views. The relationship with the added value based on sales having views, compared to other property in town with views is shown by the View Sample Pictures (Section 10.). This section assists in the application of adjustment for views, as well as shows consistency in the process. However, sales data never accounts for every variation of view or value adding feature or deduction, for that matter, that the job supervisor may come across in any given town. As such, experience and knowledge of the local sales must be used to assess these unique properties and make adjustments for the severity of the feature affecting value in his or her opinion and then consistently apply that condition.