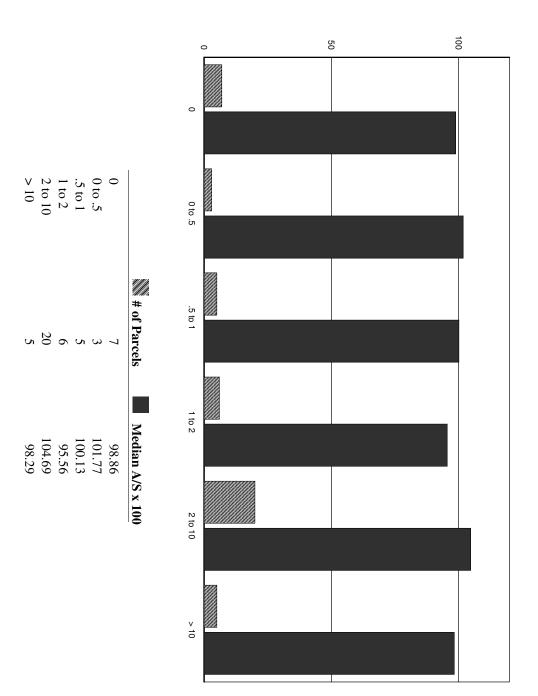

|
|              | .0150 Coeffi          | Median Sales Ratio:  Standard Deviation:  Coefficient of Dispersion: |

### Sales Analysis Criteria

Sold: 4/1/2015 - 7/1/2016 Sale Ratios: 0.000 - 999.999

Building Value: 0 - 99999999 Bldg Eff. Area: 0 - 99999999

Land Value: 0 - 99999999 Land Use: ALL

Current Use CR: 0 - 99999999 Acres: 0 - 99999999

Year Built: 1600 - 2016 Trend: 0.000% Prior to 09/01/2016

Story Height: ALL Neighborhood: ALL

Base Rate: ALL Zone: ALL

Qualified: YES Unqualified: NO

Improved: YES Vacant: YES

View: All Waterfront: All

Include Comm./Ind./Util.: YES

## Franconia: Median A/S Ratio by Sale Price



# Franconia: Median A/S Ratio by Neighborhood



### Franconia: Median A/S Ratio by Zone



### Franconia: Median A/S Ratio by Acreage



# Franconia: Median A/S Ratio by Improved Use



# Franconia: Median A/S Ratio for Views/Waterfront/Other



### Sales Analysis Results Franconia -- 09/01/2016

|                        | Sales Analy | vsis Statistics             |        |
|------------------------|-------------|-----------------------------|--------|
| Number of Sales:       | 10          | Mean Sales Ratio:           | 1.0194 |
| Minimum Sales Ratio:   | 0.9193      | Median Sales Ratio:         | 1.0161 |
| Maximum Sales Ratio:   | 1.1103      | Standard Deviation:         | 0.0722 |
| Aggregate Sales Ratio: | 1.0013      | Coefficient of Dispersion:  | 5.7585 |
|                        |             | Price Related Differential: | 1.0181 |

### Sales Analysis Criteria

Sold: 4/1/2015 - 7/1/2016 Sale Ratios: 0.000 -