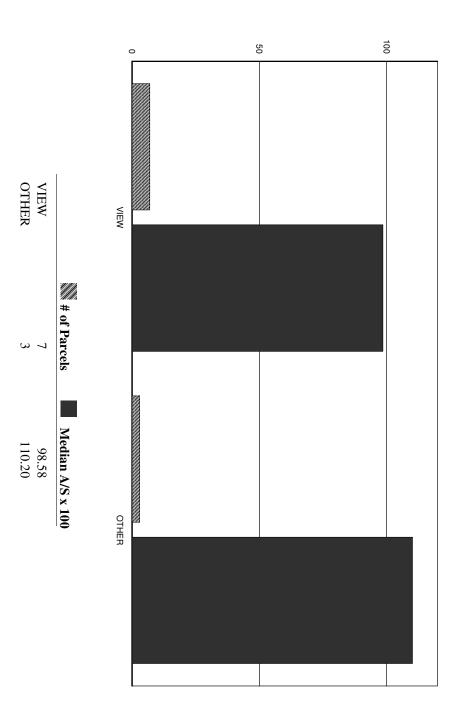

The contributory value of views, while based on sales data, also varies widely as do the views. The relationship with the added value based on sales having views, compared to other property in town with views is shown by the View Sample Pictures (Section 10.). This section assists in the application of adjustment for views, as well as shows consistency in the process. However, sales data never accounts for every variation of view or value adding feature or deduction, for that matter, that the job supervisor may come across in any given town. As such, experience and knowledge of the local sales must be used to assess these unique properties and make adjustments for the severity of the feature affecting value in his or her opinion and then consistently apply that condition.