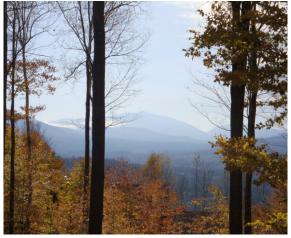

The contributory value of views, while based on sales data, also varies widely as do the views. The relationship with the added value based on sales having views, compared to other property in town with views is shown by the View Sample Pictures (Section 10.). This section assists in the application of adjustment for views, as well as shows consistency in the process. However, sales data never accounts for every variation of view or value adding feature or deduction, for that matter, that the job supervisor may come across in any given town. As such, experience and knowledge of the local sales must be used to assess these unique properties and make adjustments for the severity of the feature affecting value in his or her opinion and then consistently apply that condition.