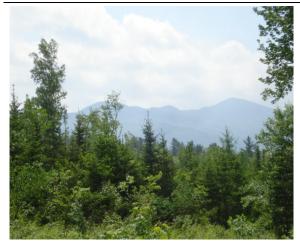

The contributory value of views, while based on sales data, also varies widely as do the views. The relationship with the added value based on sales having views, compared to other property in town with views is shown by the View Sample Pictures (Section 10.). This section assists in the application of adjustment for views, as well as shows consistency in the process. However, sales data never accounts for every variation of view or value adding feature or deduction, for that matter, that the job supervisor may come across in any given town. As such, experience and knowledge of the local sales must be used to assess these unique properties and make adjustments for the severity of the feature affecting value in his or her opinion and then consistently apply that condition.