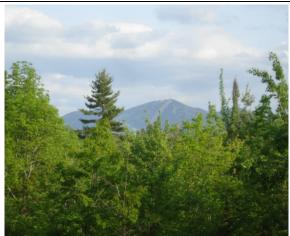

The contributory value of views, while based on sales data, also varies widely as do the views. The relationship with the added value based on sales having views, compared to other property in town with views is shown by the View Sample Pictures (Section 10.). This section assists in the application of adjustment for views, as well as shows consistency in the process. However, sales data never accounts for every variation of view or value adding feature or deduction, for that matter, that the job supervisor may come across in any given town. As such, experience and knowledge of the local sales must be used to assess these unique properties and make adjustments for the severity of the feature affecting value in his or her opinion and then consistently apply that condition.