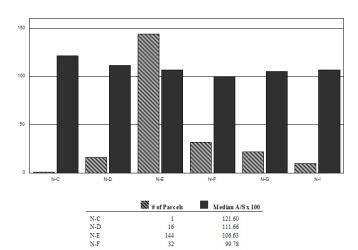

There is no area of appraising where this judgement of value becomes more evident than in the valuation of land and its amenities, such as view, waterfront and neighborhood/location.

Land values are local. They cannot be compared to values of similar properties in other localities with any known accuracy. This suggests that the most valuable tool in arriving at a judgement of land value is going to be the local market. For any land valuation method to work, it must be based on the local market sales, as the social and economic values and condition of each community is different.

Adjustments for topography, shape and cost to develop vary greatly, as each property is unique. However, a review or comparison of these properties will show a relationship exists between the adjustment and severity of topography, shape and site development costs, based on the opinion of the revaluation supervisor and local sales data.

The contributory value of views, while based on sales data, also varies widely as do the views. The relationship with the added value based on sales having views, compared to other property in town with views is shown by the View Sample Pictures (Section 10.). This section assists in the application of adjustment for views, as well as shows consistency in the process. However, sales data never accounts for every variation of view or value adding feature or deduction, for that matter, that the job supervisor may come across in any given town. As such, experience and knowledge of the local sales must be used to assess these unique properties and make adjustments for the severity of the feature affecting value in his or her opinion and then consistently apply that condition.