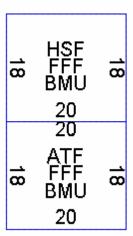

- 3.6.2 The cards shall be arranged based on the Town's CAMA system design, as to show the owner's name, street number, or other designation of the property and the mailing address of the owner, together with the necessary information for determining land value, the number of acres of the parcel, the land classification, any adjustments made to the land values and the value of the improvements to the land.
- 3.6.3 The card shall be so arranged as to show descriptive information of the buildings, pricing detail, depreciation allowed for physical, functional and economic factors and an outline sketch of all principal buildings in the parcel. The property record cards shall be provided in map, lot and sublot sequence and will detail the base valuation year and the print date of the property record card.
- 3.6.4 Any coding used by the Company on the property record card will be clearly explained elsewhere on the card or in the USPAP report.
- 3.6.5 The initial's of the Company's employee who measured and/or listed the property shall be noted on each property record card, along with 3<sup>rd</sup> and 4<sup>th</sup> characters that describe the reason for the visit and what was done, ie, M=measured, L=measured & listed. A detailed explanation of these codes is outlined in the USPAP report.