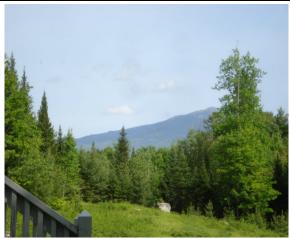

The contributory value of views, while based on sales data, also varies widely as do the views. The relationship with the added value based on sales having views, compared to other property in town with views is shown by the View Sample Pictures (Section 10.). This section assists in the application of adjustment for views, as well as shows consistency in the process. However, sales data never accounts for every variation of view or value adding feature or deduction, for that matter, that the job supervisor may come across in any given town. As such, experience and knowledge of the local sales must be used to assess these unique properties and make adjustments for the severity of the feature affecting value in his or her opinion and then consistently apply that condition.