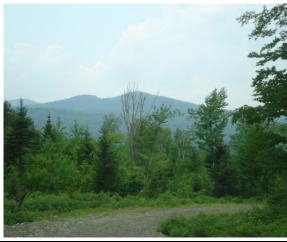

The contributory value of views, while based on sales data, also varies widely as do the views. The relationship with the added value based on sales having views, compared to other property in town with views is shown by the View Sample Pictures (Section 10.). This section assists in the application of adjustment for views, as well as shows consistency in the process. However, sales data never accounts for every variation of view or value adding feature or deduction, for that matter, that the job supervisor may come across in any given town. As such, experience and knowledge of the local sales must be used to assess these unique properties and make adjustments for the severity of the feature affecting value in his or her opinion and then consistently apply that condition.