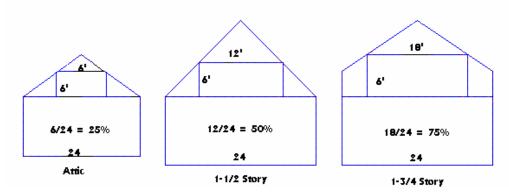

E**

All floors perpendicular walls, equal useable living space on all three floors.



**Tri-level** = 2 story type structures with entrance midway between the two, with an addition at a different level, usually between the other two. One level 4' below grade, one on grade and one 4' above grade.



**SPLIT ENTRY** - one story Ranch Style Home ½ of lower floor foundation exposed.

There are two (2) methods to determine story height other than visually:

1.) This method is the most accurate way to determine story height. When entry into the home is obtained, the data collector will measure across the ceiling at approximately 6' in height (in the upper story(ies). This measurement will determine the upper story liveable area and from this a story height may be obtained.

Example: Method 1



2.) This method may be utilized when entry into the home has not occurred. This method will give you a rough idea of the story height.

Run an imaginary line thru the upper part of window(s) to where it would meet the roof line. Run a second imaginary line down from this point. The distance from the side of the house to this second imaginary line is measured. Double this measurement to account for this distance on the other side. This represents nonlivable area.

Example: Method 2



#### Computation: 6 x2 = 12 (12' total non livable space) 24-12=12 (12' total living space) 12/24 = 50% = Half Story

\*Note: Estimate 6' ceiling height. Normally, this is just below or at window top. It is important to know where the first floor ends and the second floor begin, via window view, as high exte