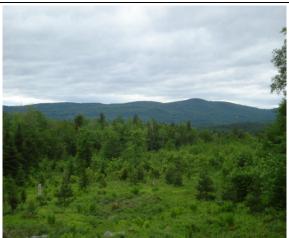

The contributory value of views, while based on sales data, also varies widely as do the views. The relationship with the added value based on sales having views, compared to other property in town with views is shown by the View Sample Pictures (Section 10.). This section assists in the application of adjustment for views, as well as shows consistency in the process. However, sales data never accounts for every variation of view or value adding feature or deduction, for that matter, that the job supervisor may come across in any given town. As such, experience and knowledge of the local sales must be used to assess these unique properties and make adjustments for the severity of the feature affecting value in his or her opinion and then consistently apply that condition.