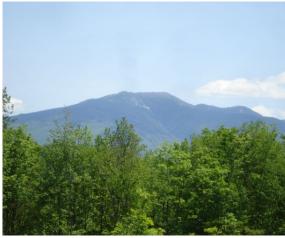

The contributory value of views, while based on sales data, also varies widely as do the views. The relationship with the added value based on sales having views, compared to other property in town with views is shown by the View Sample Pictures (Section 10.). This section assists in the application of adjustment for views, as well as shows consistency in the process. However, sales data never accounts for every variation of view or value adding feature or deduction, for that matter, that the job supervisor may come across in any given town. As such, experience and knowledge of the local sales must be used to assess these unique properties and make adjustments for the severity of the feature affecting value in his or her opinion and then consistently apply that condition.