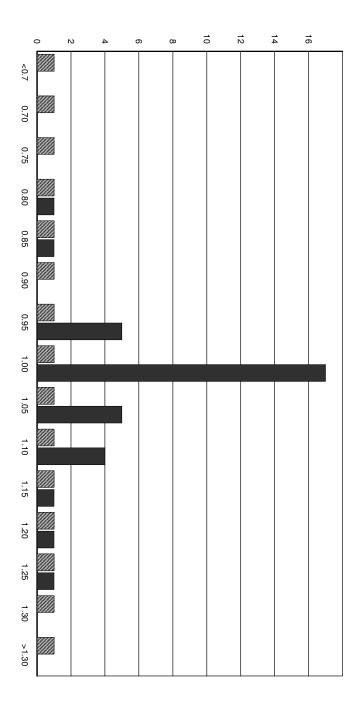

#### 3.3 Market Analysis:

- 3.3.1 A DRA Certified Property Assessor Assistant under the guidance of a DRA Certified Property Assessor or Supervisor may validate sales data. A DRA Certified Property Assessor Supervisor shall prepare the full market analysis.
- 3.3.2 In order to ensure that appraisals will reflect full and true value, the Municipality shall provide to the Company a copy of all property transfers for a period not to exceed two (2) years immediately preceding the effective date of the update.
- 3.3.3 A market analysis shall be conducted using accepted appraisal methods in order to determine land, building and total property values. Such accepted methodology shall include the consideration of all sales given by the municipality to the Company and their inclusion in the sales section of the UPSAP report with appropriate notations for those sales not used in the correlation of values.
- 3.3.4 All qualified property sales shall be included in the USPAP report by photocopy or printout of the property assessment record card and a photograph of the principal buildings shall be attached thereto. A list of all unqualified sales will also be provided.
- 3.3.5 The sales price and terms of the sale shall be verified by the Company and a notation as to qualified or unqualified transaction with unqualified sales noted as to reason made on the property assessment record card along with the sale price, date of the sale, and date of inspection.
- 3.3.6 Land values shall be determined from land only sales whenever possible, however, in the absence of an adequate number of land sales, the appraiser may use the land residual technique to assist him in the determination of land values. The analysis shall show the sale price, adjustments made and final value as of the effective date of the update.
- 3.3.7 The indicated land values shall be shown as, but not limited to, front foot, square foot, front acre or rear acre units or other appropriate units of comparison.
- 3.3.8 The preliminary market analysis showing the sales used and the analysis to indicate property values, including front foot, square foot or front acre, rear acre unit values, or other appropriate units of comparison shall be delivered to the Municipal Assessing Officials prior to the notification to taxpayers of preliminary values. Final market analysis will be printed and provided to the Municipal Assessing Officials as part of the USPAP report.