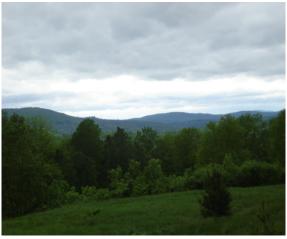

The contributory value of views, while based on sales data, also varies widely as do the views. The relationship with the added value based on sales having views, compared to other property in town with views is shown by the View Sample Pictures (Section 10.). This section assists in the application of adjustment for views, as well as shows consistency in the process. However, sales data never accounts for every variation of view or value adding feature or deduction, for that matter, that the job supervisor may come across in any given town. As such, experience and knowledge of the local sales must be used to assess these unique properties and make adjustments for the severity of the feature affecting value in his or her opinion and then consistently apply that condition.