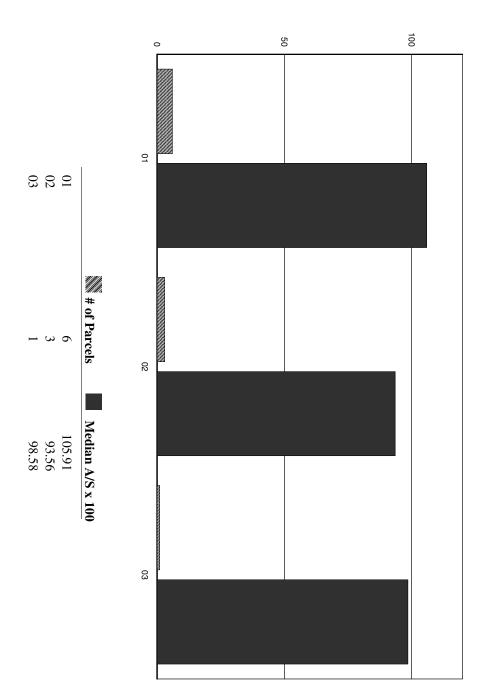

The contributory value of views, while based on sales data, also varies widely as do the views. The relationship with the added value based on sales having views, compared to other property in town with views is shown by the View Sample Pictures (Section 10.). This section assists in the application of adjustment for views, as well as shows consistency in the process. However, sales data never accounts for every variation of view or value adding feature or deduction, for that matter, that the job supervisor may come across in any given town. As such, experience and knowledge of the local sales must be used to assess these unique properties and make adjustments for the severity of the feature affecting value in his or her opinion and then consistently apply that condition.