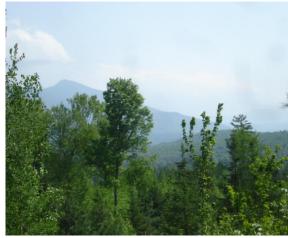

The contributory value of views, while based on sales data, also varies widely as do the views. The relationship with the added value based on sales having views, compared to other property in town with views is shown by the View Sample Pictures (Section 10.). This section assists in the application of adjustment for views, as well as shows consistency in the process. However, sales data never accounts for every variation of view or value adding feature or deduction, for that matter, that the job supervisor may come across in any given town. As such, experience and knowledge of the local sales must be used to assess these unique properties and make adjustments for the severity of the feature affecting value in his or her opinion and then consistently apply that condition.