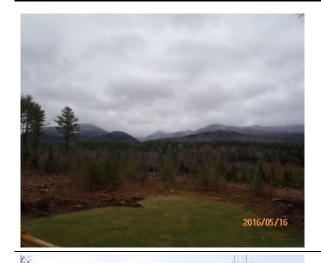

The contributory value of views, while based on sales data, also varies widely as do the views. The relationship with the added value based on sales having views, compared to other property in town with views is shown by the View Sample Pictures (Section 10.). This section assists in the application of adjustment for views, as well as shows consistency in the process. However, sales data never accounts for every variation of view or value adding feature or deduction, for that matter, that the job supervisor may come across in any given town. As such, experience and knowledge of the local sales must be used to assess these unique properties and make adjustments for the severity of the feature affecting value in his or her opinion and then consistently apply that condition.