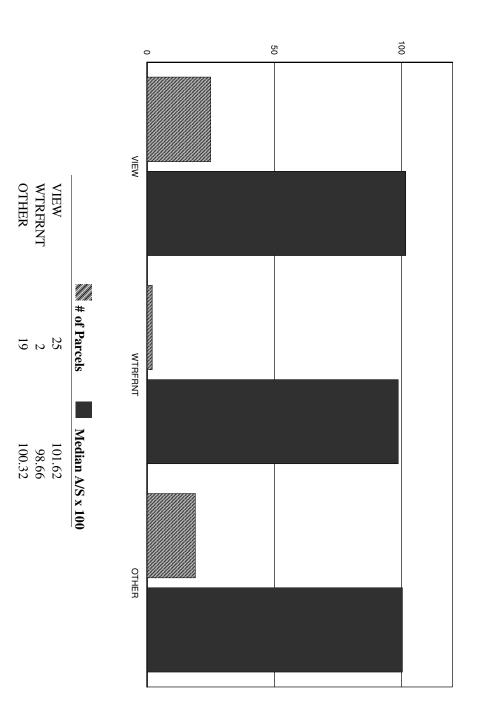

The contributory value of views, while based on sales data, also varies widely as do the views. The relationship with the added value based on sales having views, compared to other property in town with views is shown by the View Sample Pictures (Section 10.). This section assists in the application of adjustment for views, as well as shows consistency in the process. However, sales data never accounts for every variation of view or value adding feature or deduction, for that matter, that the job supervisor may come across in any given town. As such, experience and knowledge of the local sales must be used to assess these unique properties and make adjustments for the severity of the feature affecting value in his or her opinion and then consistently apply that condition.