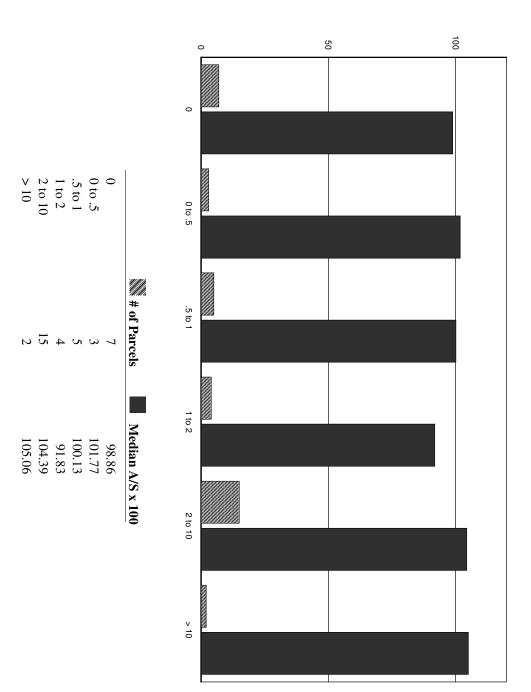

### **Agreement Execution**

| *Bond Required by Town Pleadditional Cost of <u>\$1,700</u> New Total, If Bond Required Total Number of Parcels <u>1,31</u> |                                                                                                                                    |
|-----------------------------------------------------------------------------------------------------------------------------|------------------------------------------------------------------------------------------------------------------------------------|
| In the presence of:                                                                                                         | Municipality of: Franconia, N.H.                                                                                                   |
| Sally L. Small<br>Witness                                                                                                   | By: Muliips  Board of Selectmen  Date: //-2/5                                                                                      |
| In the presence of:  Sheety J. Chair.  Witness V                                                                            | Company: Avitar Associates of N.E., Inc.  By: Old Martin, President of Assessing Operations or Gary J. Roberge, CEO  Date: 1-17-15 |
| NOV 1 2 2015                                                                                                                |                                                                                                                                    |