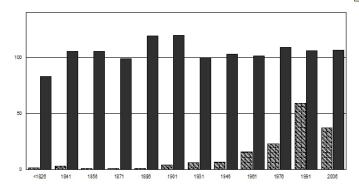

There is no area of appraising where this judgement of value becomes more evident than in the valuation of land and its amenities, such as view, waterfront and neighborhood/location.

Land values are local. They cannot be compared to values of similar properties in other localities with any known accuracy. This suggests that the most valuable tool in arriving at a judgement of land value is going to be the local market. For any land valuation method to work, it must be based on the local market sales, as the social and economic values and condition of each community is different.

Adjustments for topography, shape and cost to develop vary greatly, as each property is unique. However, a review or comparison of these properties will show a relationship exists between the adjustment and severity of topography, shape and site development costs, based on the opinion of the revaluation supervisor and local sales data.

The contributory value of views, while based on sales data, also varies widely as do the views. The relationship with the added value based on sales having views, compared to other property in town with views is shown by the View Sample Pictures (Section 10.). This section assists in the application of adjustment for views, as well as shows consistency in the process. However, sales data never accounts for every variation of view or value adding feature or deduction, for that matter, that the job supervisor may come across in any given town. As such, experience and knowledge of the local sales must be used to assess these unique properties and make adjustments for the severity of the feature affecting value in his or her opinion and then consistently apply that condition.