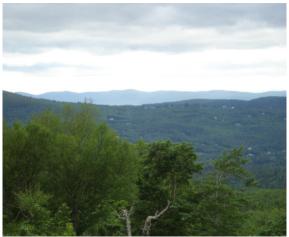

The contributory value of views, while based on sales data, also varies widely as do the views. The relationship with the added value based on sales having views, compared to other property in town with views is shown by the View Sample Pictures (Section 10.). This section assists in the application of adjustment for views, as well as shows consistency in the process. However, sales data never accounts for every variation of view or value adding feature or deduction, for that matter, that the job supervisor may come across in any given town. As such, experience and knowledge of the local sales must be used to assess these unique properties and make adjustments for the severity of the feature affecting value in his or her opinion and then consistently apply that condition.