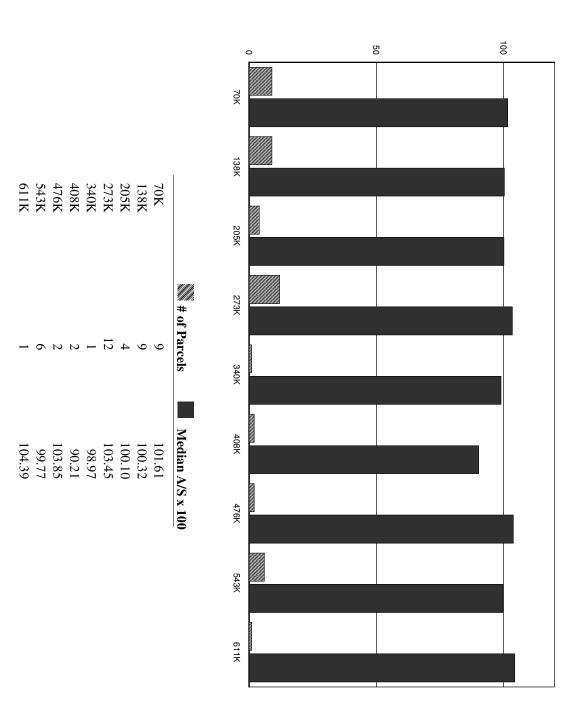

There is no area of appraising where this judgement of value becomes more evident than in the valuation of land and its amenities, such as view, waterfront and neighborhood/location.

Land values are local. They cannot be compared to values of similar properties in other localities with any known accuracy. This suggests that the most valuable tool in arriving at a judgement of land value is going to be the local market. For any land valuation method to work, it must be based on the local market sales, as the social and economic values and condition of each community is different.

Adjustments for topography, shape and cost to develop vary greatly, as each property is unique. However, a review or comparison of these properties will show a relationship exists between the adjustment and severity of topography, shape and site development costs, based on the opinion of the revaluation supervisor and local sales data.

The contributory value of views, while based on sales data, also varies widely as do the views. The relationship with the added value based on sales having views, compared to other property in town with views is shown by the View Sample Pictures (Section 10.). This section assists in the application of adjustment for views, as well as shows consistency in the process. However, sales data never accounts for every variation of view or value adding feature or deduction, for that matter, that the job supervisor may come across in any given town. As such, experience and knowledge of the local sales must be used to assess these unique properties and make adjustments for the severity of the feature affecting value in his or her opinion and then consistently apply that condition.