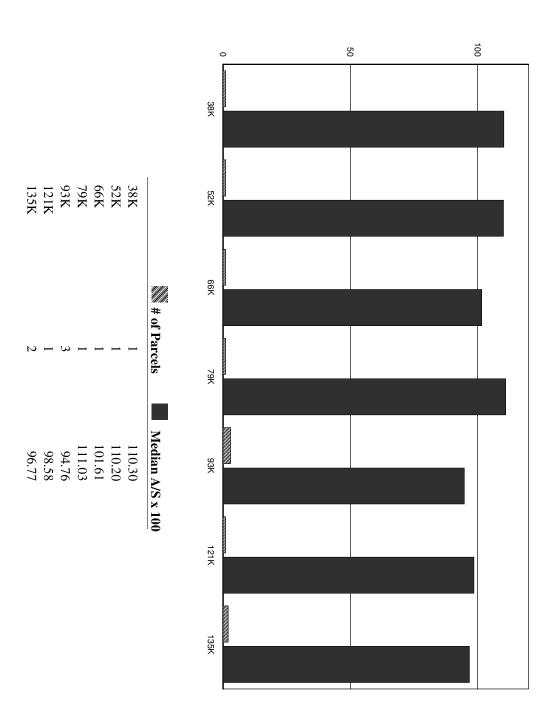

|        |        |              |       |
|                       | Q                         | \$ 36,400 V Q  | \$ 33,000    |           | 1 E  | 2.48 R1    | 01   | 000000 | 000023 | 000029       | 1.103 |
| Prior Year Assessment | Grantor                   | Sale Date      | Area         | Eff. Area |      |            |      |        | ,      | Sale Note    |       |
|                       | Q Unqualified Description | Assessment     | H Sale Price | BR SH     | NC   | Acres LC   | Zone | Sub    | Lot    | Map          | Ratio |
|                       |                           |                |              |           |      |            |      |        |        |              |       |

### Franconia: Distribution of Sale Ratios



# Franconia: Median A/S Ratio by Sale Price



# Franconia: Median A/S Ratio by Neighborhood



### Franconia: Median A/S Ratio by Zone



### Franconia: Median A/S Ratio by Acreage



# Franconia: Median A/S Ratio for Views/Waterfront/Other



| Zone: RES-B RESIDENTIAL B Minimum Acreage: 3.00  Land Type Units Base Rate NC  1F RES 1.460 ac 81,380 I  VIEW 1.460 ac  1.460 ac  1.460 ac                                                                                             |                |                                                                                                                                                                                                                                                                                                                  | Feature Type Units Lngth x