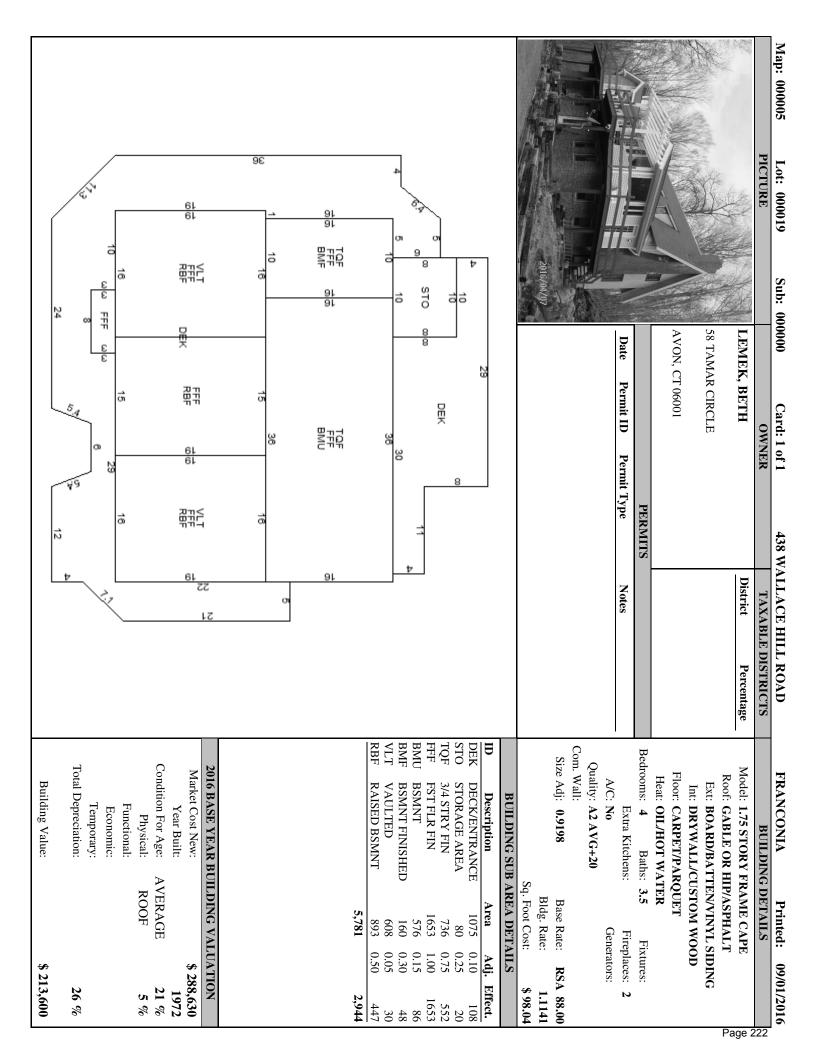

#### 3.6 Property Record Cards:

3.6.1 The Company shall prepare property record cards 8-1/2 x 11 inches for each separate parcel of property in the municipality. Sales information is detailed on the front of the card to the right of owner information and includes grantor, date of sale, and consideration amount, qualification code and indicator of whether improved (I) or vacant (V).

- 3.6.2 The cards shall be arranged based on the Town's CAMA system design, as to show the owner's name, street number, or other designation of the property and the mailing address of the owner, together with the necessary information for determining land value, the number of acres of the parcel, the land classification, any adjustments made to the land values and the value of the improvements to the land.
- 3.6.3 The card shall be so arranged as to show descriptive information of the buildings, pricing detail, depreciation allowed for physical, functional and economic factors and an outline sketch of all principal buildings in the parcel. The property record cards shall be provided in map, lot and sublot sequence and will detail the base valuation year and the print date of the property record card.
- 3.6.4 Any coding used by the Company on the property record card will be clearly explained elsewhere on the card or in the USPAP report.
- 3.6.5 The initial's of the Company's employee who measured and/or listed the property shall be noted on each property record card, along with 3<sup>rd</sup> and 4<sup>th</sup> characters that describe the reason for the visit and what was done, ie, M=measured, L=measured & listed. A detailed explanation of these codes is outlined in the USPAP report.