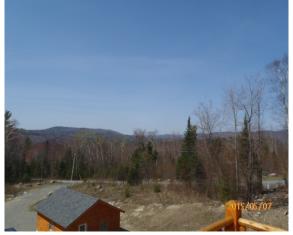

The contributory value of views, while based on sales data, also varies widely as do the views. The relationship with the added value based on sales having views, compared to other property in town with views is shown by the View Sample Pictures (Section 10.). This section assists in the application of adjustment for views, as well as shows consistency in the process. However, sales data never accounts for every variation of view or value adding feature or deduction, for that matter, that the job supervisor may come across in any given town. As such, experience and knowledge of the local sales must be used to assess these unique properties and make adjustments for the severity of the feature affecting value in his or her opinion and then consistently apply that condition.