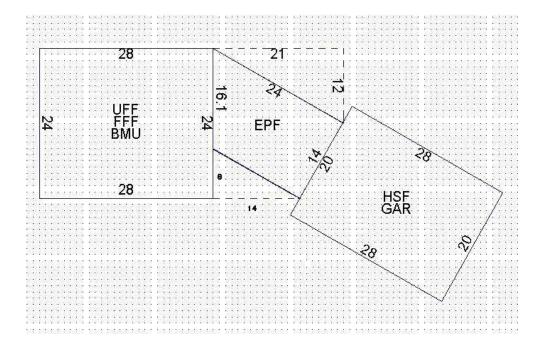

#### I. Introduction to Data Collection (No data collection was part of this update)

The task of the Measurer and Lister or Data Collector, as we refer to them, is to collect data pertaining to:

Square footage Exterior and interior characteristics Overall quality and condition of all building and land

Data Collectors are extremely important and are an integral part of the revaluation process. The data collected by the Measurer and Lister is used to establish the fair market value of properties for ad valorem taxation. Therefore, it is critical that such data be collected accurately and consistently to the best of their ability. The degree of accuracy obtained will directly reflect the overall quality of the individual appraisal, as well as the entire town wide revaluation.

Our staff is well trained, most with numerous years of experience. They are trained to measure and list all physical information, as well as note abnormalities in building or land condition for the Appraisal Supervisor's use on final review. Not all items noted or measured will directly impact value, but are noted for consistency and accuracy. A picture of the building, waterfront or view may be taken at this time to be attached to the assessment record card.