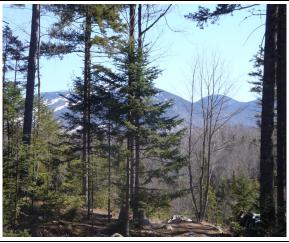

The contributory value of views, while based on sales data, also varies widely as do the views. The relationship with the added value based on sales having views, compared to other property in town with views is shown by the View Sample Pictures (Section 10.). This section assists in the application of adjustment for views, as well as shows consistency in the process. However, sales data never accounts for every variation of view or value adding feature or deduction, for that matter, that the job supervisor may come across in any given town. As such, experience and knowledge of the local sales must be used to assess these unique properties and make adjustments for the severity of the feature affecting value in his or her opinion and then consistently apply that condition.