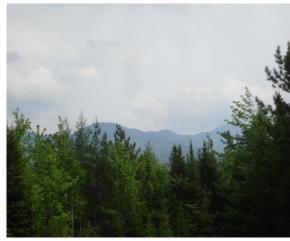

The contributory value of views, while based on sales data, also varies widely as do the views. The relationship with the added value based on sales having views, compared to other property in town with views is shown by the View Sample Pictures (Section 10.). This section assists in the application of adjustment for views, as well as shows consistency in the process. However, sales data never accounts for every variation of view or value adding feature or deduction, for that matter, that the job supervisor may come across in any given town. As such, experience and knowledge of the local sales must be used to assess these unique properties and make adjustments for the severity of the feature affecting value in his or her opinion and then consistently apply that condition.