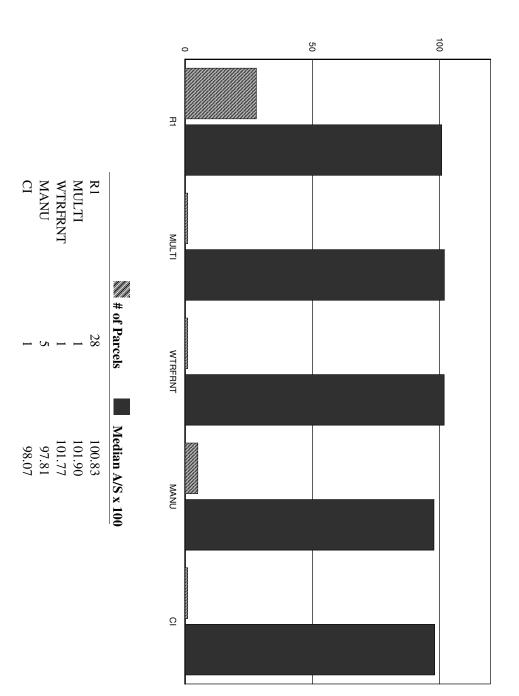

### **Agreement Execution**

| *Bond Required by Town Pleadditional Cost of <u>\$1,700</u> New Total, If Bond Required Total Number of Parcels <u>1,31</u> |                                                                                                                                    |
|-----------------------------------------------------------------------------------------------------------------------------|------------------------------------------------------------------------------------------------------------------------------------|
| In the presence of:                                                                                                         | Municipality of: Franconia, N.H.                                                                                                   |
| Sally L. Small<br>Witness                                                                                                   | By: Muliips  Board of Selectmen  Date: //-2/5                                                                                      |
| In the presence of:  Sheety J. Chair.  Witness V                                                                            | Company: Avitar Associates of N.E., Inc.  By: Old Martin, President of Assessing Operations or Gary J. Roberge, CEO  Date: 1-17-15 |
| NOV 1 2 2015                                                                                                                |                                                                                                                                    |