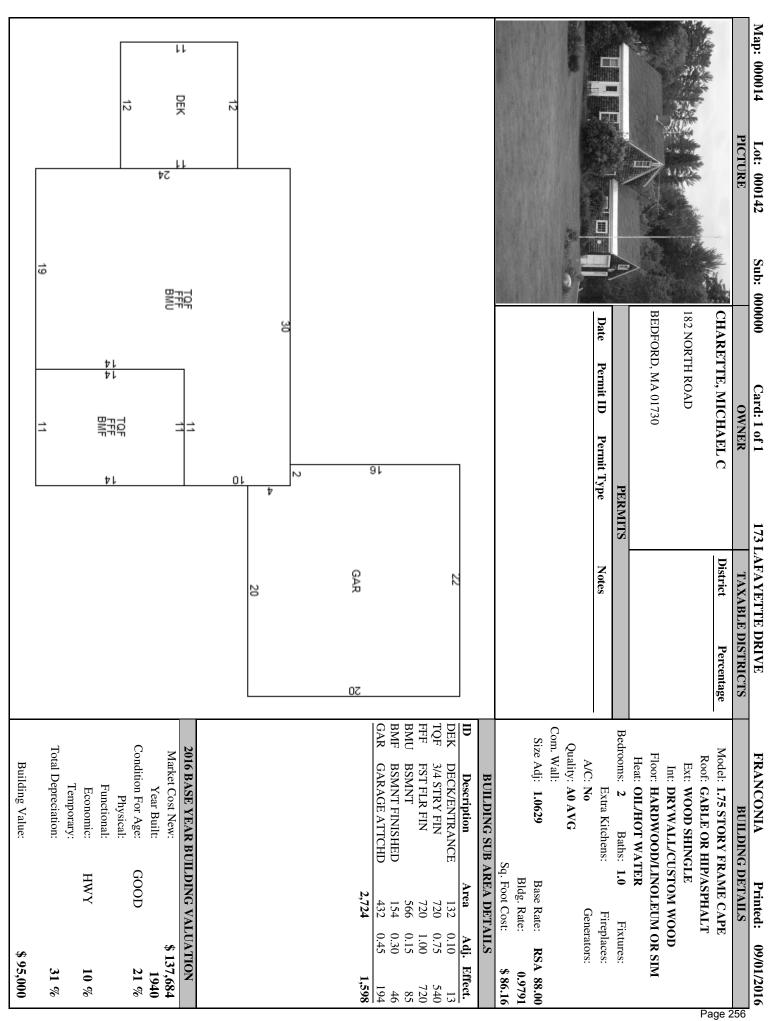

- 3.6.2 The cards shall be arranged based on the Town's CAMA system design, as to show the owner's name, street number, or other designation of the property and the mailing address of the owner, together with the necessary information for determining land value, the number of acres of the parcel, the land classification, any adjustments made to the land values and the value of the improvements to the land.
- 3.6.3 The card shall be so arranged as to show descriptive information of the buildings, pricing detail, depreciation allowed for physical, functional and economic factors and an outline sketch of all principal buildings in the parcel. The property record cards shall be provided in map, lot and sublot sequence and will detail the base valuation year and the print date of the property record card.
- 3.6.4 Any coding used by the Company on the property record card will be clearly explained elsewhere on the card or in the USPAP report.
- 3.6.5 The initial's of the Company's employee who measured and/or listed the property shall be noted on each property record card, along with 3<sup>rd</sup> and 4<sup>th</sup> characters that describe the reason for the visit and what was done, ie, M=measured, L=measured & listed. A detailed explanation of these codes is outlined in the USPAP report.