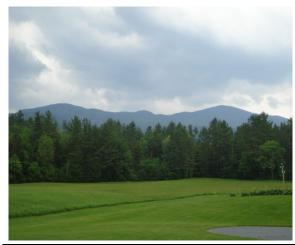

The contributory value of views, while based on sales data, also varies widely as do the views. The relationship with the added value based on sales having views, compared to other property in town with views is shown by the View Sample Pictures (Section 10.). This section assists in the application of adjustment for views, as well as shows consistency in the process. However, sales data never accounts for every variation of view or value adding feature or deduction, for that matter, that the job supervisor may come across in any given town. As such, experience and knowledge of the local sales must be used to assess these unique properties and make adjustments for the severity of the feature affecting value in his or her opinion and then consistently apply that condition.