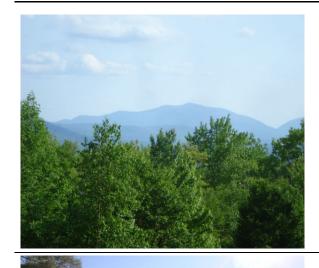

The contributory value of views, while based on sales data, also varies widely as do the views. The relationship with the added value based on sales having views, compared to other property in town with views is shown by the View Sample Pictures (Section 10.). This section assists in the application of adjustment for views, as well as shows consistency in the process. However, sales data never accounts for every variation of view or value adding feature or deduction, for that matter, that the job supervisor may come across in any given town. As such, experience and knowledge of the local sales must be used to assess these unique properties and make adjustments for the severity of the feature affecting value in his or her opinion and then consistently apply that condition.