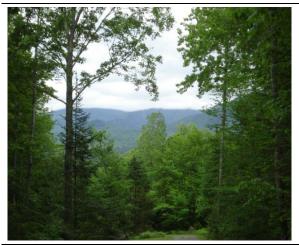

The contributory value of views, while based on sales data, also varies widely as do the views. The relationship with the added value based on sales having views, compared to other property in town with views is shown by the View Sample Pictures (Section 10.). This section assists in the application of adjustment for views, as well as shows consistency in the process. However, sales data never accounts for every variation of view or value adding feature or deduction, for that matter, that the job supervisor may come across in any given town. As such, experience and knowledge of the local sales must be used to assess these unique properties and make adjustments for the severity of the feature affecting value in his or her opinion and then consistently apply that condition.