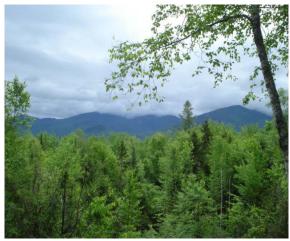

The contributory value of views, while based on sales data, also varies widely as do the views. The relationship with the added value based on sales having views, compared to other property in town with views is shown by the View Sample Pictures (Section 10.). This section assists in the application of adjustment for views, as well as shows consistency in the process. However, sales data never accounts for every variation of view or value adding feature or deduction, for that matter, that the job supervisor may come across in any given town. As such, experience and knowledge of the local sales must be used to assess these unique properties and make adjustments for the severity of the feature affecting value in his or her opinion and then consistently apply that condition.