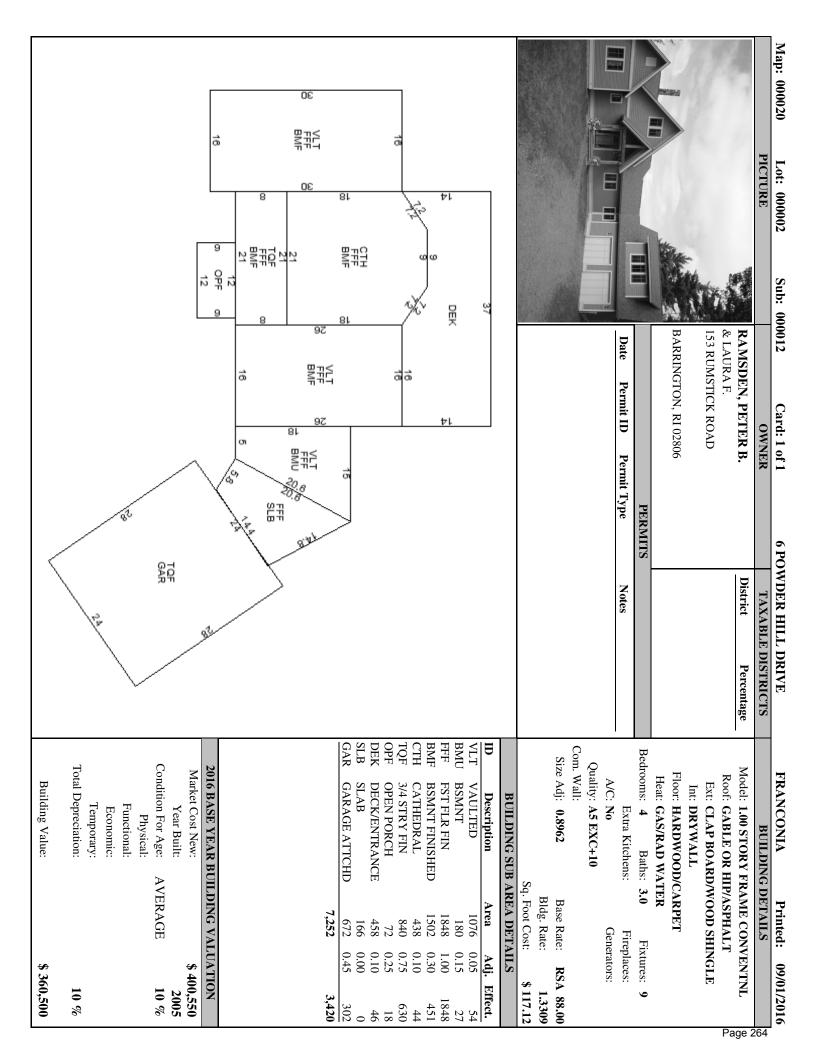

#### 3.6 Property Record Cards:

3.6.1 The Company shall prepare property record cards 8-1/2 x 11 inches for each separate parcel of property in the municipality. Sales information is detailed on the front of the card to the right of owner information and includes grantor, date of sale, and consideration amount, qualification code and indicator of whether improved (I) or vacant (V).

- 3.6.2 The cards shall be arranged based on the Town's CAMA system design, as to show the owner's name, street number, or other designation of the property and the mailing address of the owner, together with the necessary information for determining land value, the number of acres of the parcel, the land classification, any adjustments made to the land values and the value of the improvements to the land.
- 3.6.3 The card shall be so arranged as to show descriptive information of the buildings, pricing detail, depreciation allowed for physical, functional and economic factors and an outline sketch of all principal buildings in the parcel. The property record cards shall be provided in map, lot and sublot sequence and will detail the base valuation year and the print date of the property record card.
- 3.6.4 Any coding used by the Company on the property record card will be clearly explained elsewhere on the card or in the USPAP report.
- 3.6.5 The initial's of the Company's employee who measured and/or listed the property shall be noted on each property record card, along with 3<sup>rd</sup> and 4<sup>th</sup> characters that describe the reason for the visit and what was done, ie, M=measured, L=measured & listed. A detailed explanation of these codes is outlined in the USPAP report.