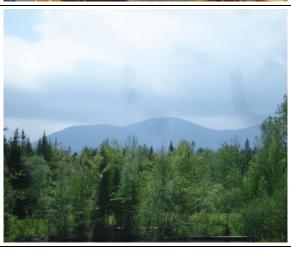

The contributory value of views, while based on sales data, also varies widely as do the views. The relationship with the added value based on sales having views, compared to other property in town with views is shown by the View Sample Pictures (Section 10.). This section assists in the application of adjustment for views, as well as shows consistency in the process. However, sales data never accounts for every variation of view or value adding feature or deduction, for that matter, that the job supervisor may come across in any given town. As such, experience and knowledge of the local sales must be used to assess these unique properties and make adjustments for the severity of the feature affecting value in his or her opinion and then consistently apply that condition.