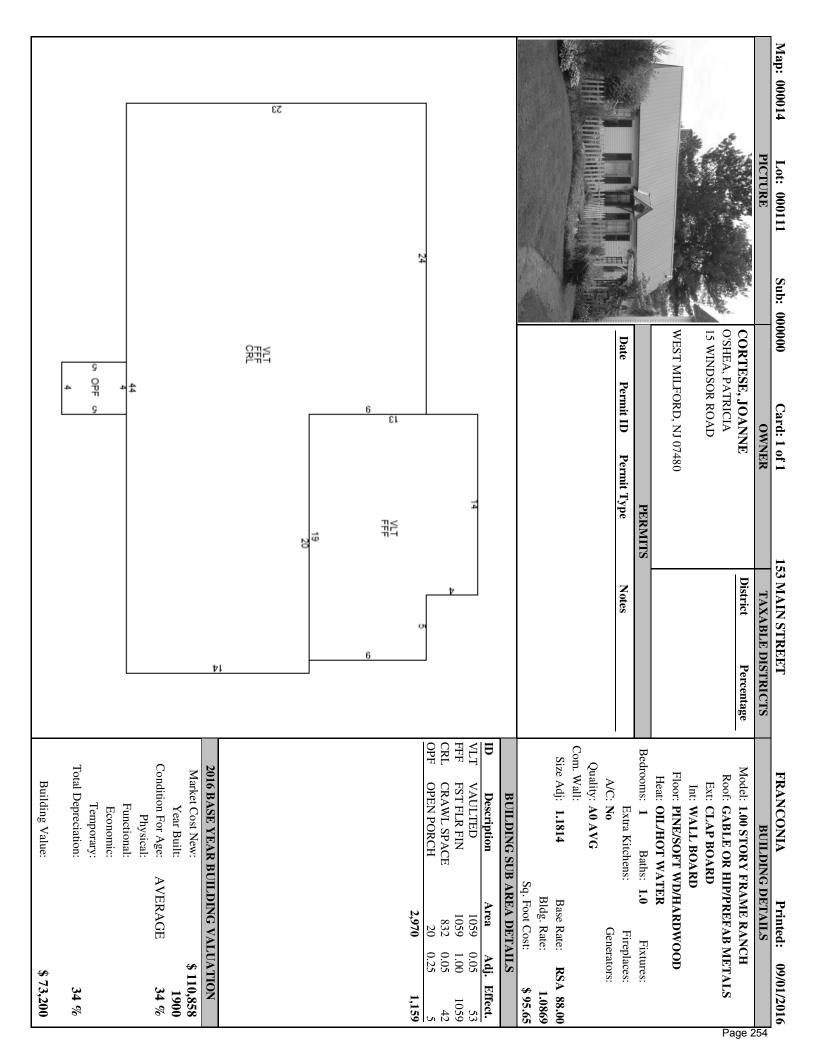

- 3.6.2 The cards shall be arranged based on the Town's CAMA system design, as to show the owner's name, street number, or other designation of the property and the mailing address of the owner, together with the necessary information for determining land value, the number of acres of the parcel, the land classification, any adjustments made to the land values and the value of the improvements to the land.
- 3.6.3 The card shall be so arranged as to show descriptive information of the buildings, pricing detail, depreciation allowed for physical, functional and economic factors and an outline sketch of all principal buildings in the parcel. The property record cards shall be provided in map, lot and sublot sequence and will detail the base valuation year and the print date of the property record card.
- 3.6.4 Any coding used by the Company on the property record card will be clearly explained elsewhere on the card or in the USPAP report.
- 3.6.5 The initial's of the Company's employee who measured and/or listed the property shall be noted on each property record card, along with 3<sup>rd</sup> and 4<sup>th</sup> characters that describe the reason for the visit and what was done, ie, M=measured, L=measured & listed. A detailed explanation of these codes is outlined in the USPAP report.