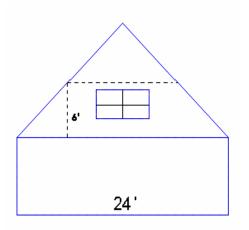

curate way to determine story height. When entry into the home is obtained, the data collector will measure across the ceiling at approximately 6' in height (in the upper story(ies). This measurement will determine the upper story liveable area and from this a story height may be obtained.

Example: Method 1



2.) This method may be utilized when entry into the home has not occurred. This method will give you a rough idea of the story height.

Run an imaginary line thru the upper part of window(s) to where it would meet the roof line. Run a second imaginary line down from this point. The distance from the side of the house to this second imaginary line is measured. Double this measurement to account for this distance on the other side. This represents nonlivable area.

Example: Method 2



#### Computation: 6 x2 = 12 (12' total non livable space) 24-12=12 (12' total living space) 12/24 = 50% = Half Story

\*Note: Estimate 6' ceiling height. Normally, this is just below or at window top. It is important to know where the first floor ends and the second floor begin, via window view, as high exterior side walls may not mean higher first floor ceiling and this may increase the potential second floor area.

#### **Dormers**

Dormers are projected roof lines that may or may not be considered as livable area. When dormers are of considerable size, they contribute to the livable area. The additional area supplied by the dormer must be included in the determination of story height.

#### **EXAMPLES:**



Normally, this is 2-1/2 story house without a dormer. Due to the addition of a