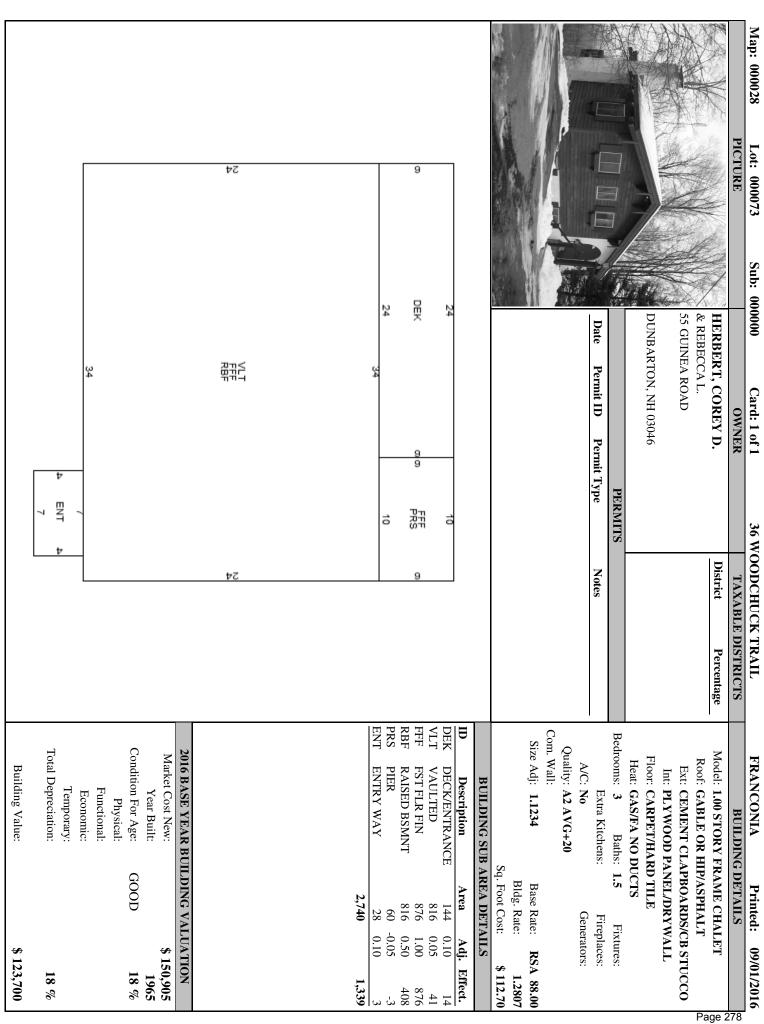

Our staff is well trained, most with numerous years of experience. They are trained to measure and list all physical information, as well as note abnormalities in building or land condition for the Appraisal Supervisor's use on final review. Not all items noted or measured will directly impact value, but are noted for consistency and accuracy. A picture of the building, waterfront or view may be taken at this time to be attached to the assessment record card.