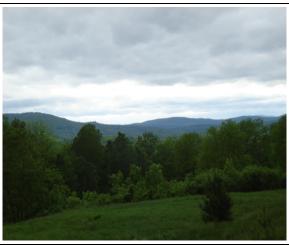

The contributory value of views, while based on sales data, also varies widely as do the views. The relationship with the added value based on sales having views, compared to other property in town with views is shown by the View Sample Pictures (Section 10.). This section assists in the application of adjustment for views, as well as shows consistency in the process. However, sales data never accounts for every variation of view or value adding feature or deduction, for that matter, that the job supervisor may come across in any given town. As such, experience and knowledge of the local sales must be used to assess these unique properties and make adjustments for the severity of the feature affecting value in his or her opinion and then consistently apply that condition.