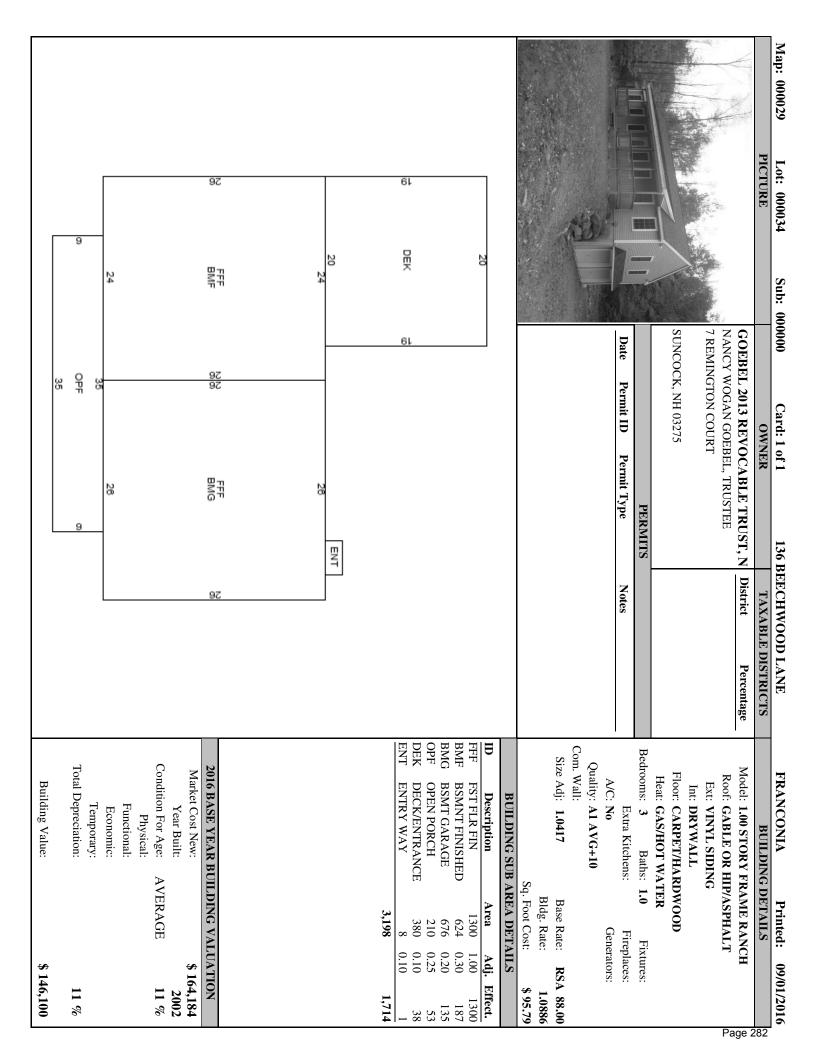

Our staff is well trained, most with numerous years of experience. They are trained to measure and list all physical information, as well as note abnormalities in building or land condition for the Appraisal Supervisor's use on final review. Not all items noted or measured will directly impact value, but are noted for consistency and accuracy. A picture of the building, waterfront or view may be taken at this time to be attached to the assessment record card.