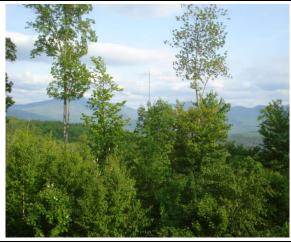

The contributory value of views, while based on sales data, also varies widely as do the views. The relationship with the added value based on sales having views, compared to other property in town with views is shown by the View Sample Pictures (Section 10.). This section assists in the application of adjustment for views, as well as shows consistency in the process. However, sales data never accounts for every variation of view or value adding feature or deduction, for that matter, that the job supervisor may come across in any given town. As such, experience and knowledge of the local sales must be used to assess these unique properties and make adjustments for the severity of the feature affecting value in his or her opinion and then consistently apply that condition.