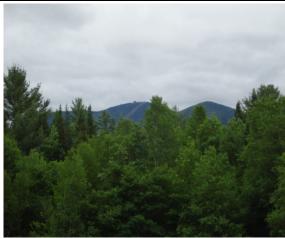

The contributory value of views, while based on sales data, also varies widely as do the views. The relationship with the added value based on sales having views, compared to other property in town with views is shown by the View Sample Pictures (Section 10.). This section assists in the application of adjustment for views, as well as shows consistency in the process. However, sales data never accounts for every variation of view or value adding feature or deduction, for that matter, that the job supervisor may come across in any given town. As such, experience and knowledge of the local sales must be used to assess these unique properties and make adjustments for the severity of the feature affecting value in his or her opinion and then consistently apply that condition.