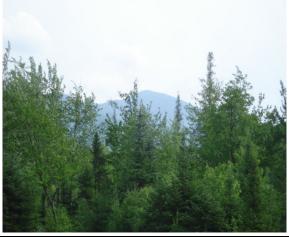

The contributory value of views, while based on sales data, also varies widely as do the views. The relationship with the added value based on sales having views, compared to other property in town with views is shown by the View Sample Pictures (Section 10.). This section assists in the application of adjustment for views, as well as shows consistency in the process. However, sales data never accounts for every variation of view or value adding feature or deduction, for that matter, that the job supervisor may come across in any given town. As such, experience and knowledge of the local sales must be used to assess these unique properties and make adjustments for the severity of the feature affecting value in his or her opinion and then consistently apply that condition.