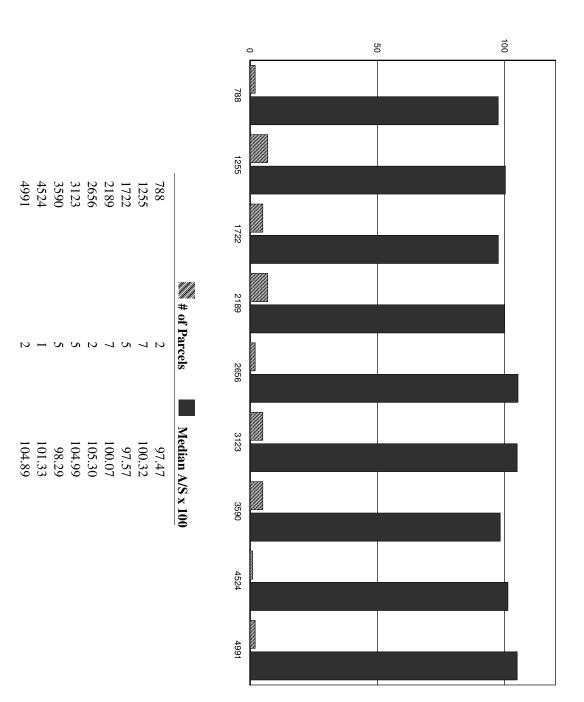

#### 3.3 Market Analysis:

- 3.3.1 A DRA Certified Property Assessor Assistant under the guidance of a DRA Certified Property Assessor or Supervisor may validate sales data. A DRA Certified Property Assessor Supervisor shall prepare the full market analysis.
- 3.3.2 In order to ensure that appraisals will reflect full and true value, the Municipality shall provide to the Company a copy of all property transfers for a period not to exceed two (2) years immediately preceding the effective date of the update.
- 3.3.3 A market analysis shall be conducted using accepted appraisal methods in order to determine land, building and total property values. Such accepted methodology shall include the consideration of all sales given by the municipality to the Company and their inclusion in the sales section of the UPSAP report with appropriate notations for those sales not used in the correlation of values.
- 3.3.4 All qualified property sales shall be included in the USPAP report by photocopy or printout of the property assessment record card and a photograph of the principal buildings shall be attached thereto. A list of all unqualified sales will also be provided.
- 3.3.5 The sales price and terms of the sale shall be verified by the Company and a notation as to qualified or unqualified transaction with unqualified sales noted as to reason made on the property assessment record card along with the sale price, date of the sale, and date of inspection.
- 3.3.6 Land values shall be determined from land only sales whenever possible, however, in the absence of an adequate number of land sales, the appraiser may use the land residual technique to assist him in the determination of land values. The analysis shall show the sale price, adjustments made and final value as of the effective date of the update.
- 3.3.7 The indicated land values shall be shown as, but not limited to, front foot, square foot, front acre or rear acre units or other appropriate units of comparison.
- 3.3.8 The preliminary market analysis showing the sales used and the analysis to indicate property values, including front foot, square foot or front acre, rear acre unit values, or other appropriate units of comparison shall be delivered to the Municipal Assessing Officials prior to the notification to taxpayers of preliminary values. Final market analysis will be printed and provided to the Municipal Assessing Officials as part of the USPAP report.