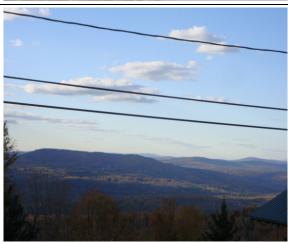

The contributory value of views, while based on sales data, also varies widely as do the views. The relationship with the added value based on sales having views, compared to other property in town with views is shown by the View Sample Pictures (Section 10.). This section assists in the application of adjustment for views, as well as shows consistency in the process. However, sales data never accounts for every variation of view or value adding feature or deduction, for that matter, that the job supervisor may come across in any given town. As such, experience and knowledge of the local sales must be used to assess these unique properties and make adjustments for the severity of the feature affecting value in his or her opinion and then consistently apply that condition.