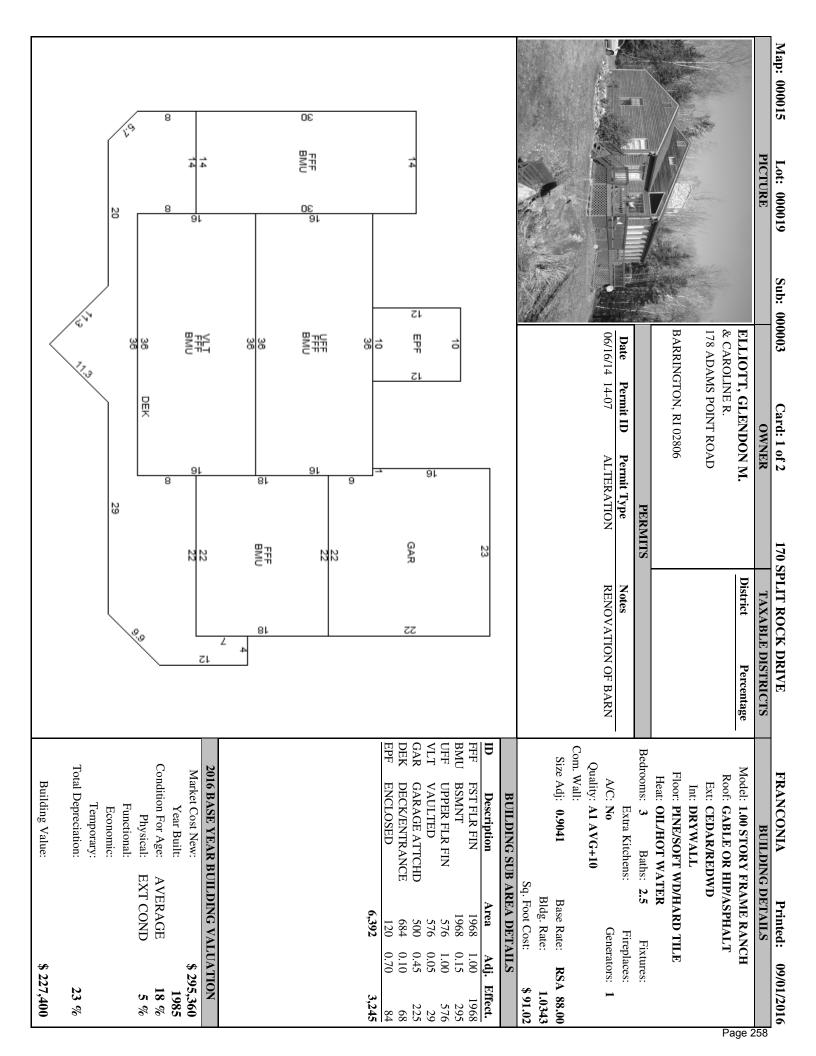

- 3.6.2 The cards shall be arranged based on the Town's CAMA system design, as to show the owner's name, street number, or other designation of the property and the mailing address of the owner, together with the necessary information for determining land value, the number of acres of the parcel, the land classification, any adjustments made to the land values and the value of the improvements to the land.
- 3.6.3 The card shall be so arranged as to show descriptive information of the buildings, pricing detail, depreciation allowed for physical, functional and economic factors and an outline sketch of all principal buildings in the parcel. The property record cards shall be provided in map, lot and sublot sequence and will detail the base valuation year and the print date of the property record card.
- 3.6.4 Any coding used by the Company on the property record card will be clearly explained elsewhere on the card or in the USPAP report.
- 3.6.5 The initial's of the Company's employee who measured and/or listed the property shall be noted on each property record card, along with 3<sup>rd</sup> and 4<sup>th</sup> characters that describe the reason for the visit and what was done, ie, M=measured, L=measured & listed. A detailed explanation of these codes is outlined in the USPAP report.