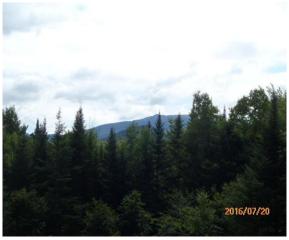

The contributory value of views, while based on sales data, also varies widely as do the views. The relationship with the added value based on sales having views, compared to other property in town with views is shown by the View Sample Pictures (Section 10.). This section assists in the application of adjustment for views, as well as shows consistency in the process. However, sales data never accounts for every variation of view or value adding feature or deduction, for that matter, that the job supervisor may come across in any given town. As such, experience and knowledge of the local sales must be used to assess these unique properties and make adjustments for the severity of the feature affecting value in his or her opinion and then consistently apply that condition.