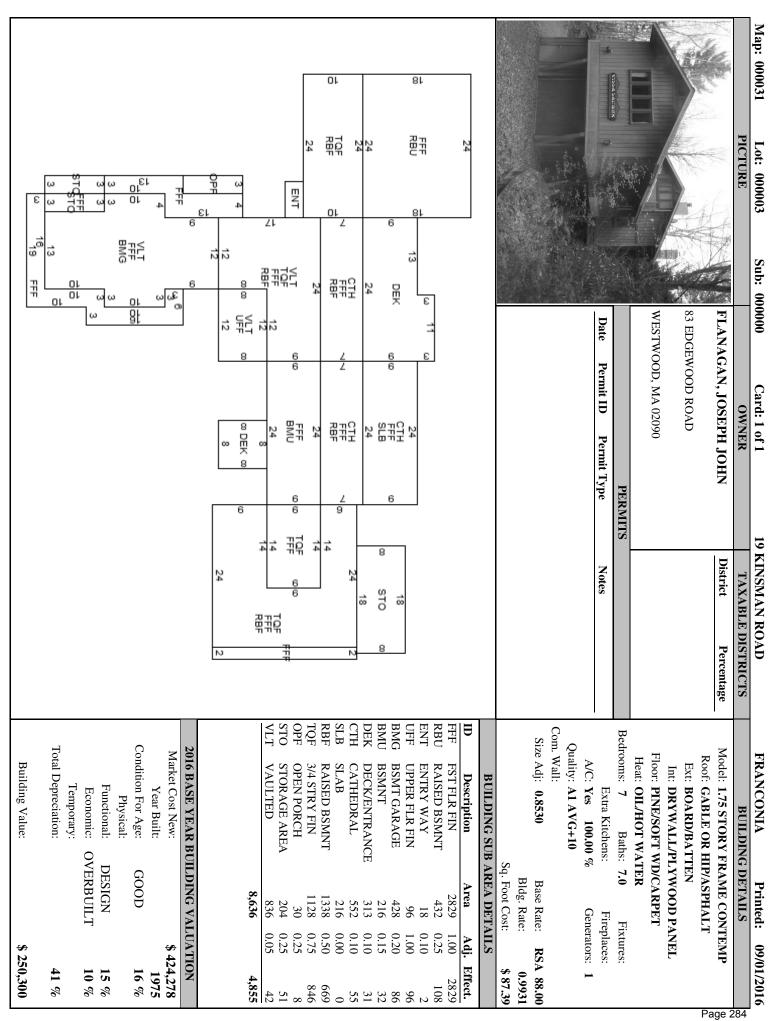

Our staff is well trained, most with numerous years of experience. They are trained to measure and list all physical information, as well as note abnormalities in building or land condition for the Appraisal Supervisor's use on final review. Not all items noted or measured will directly impact value, but are noted for consistency and accuracy. A picture of the building, waterfront or view may be taken at this time to be attached to the assessment record card.