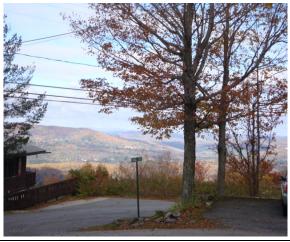

The contributory value of views, while based on sales data, also varies widely as do the views. The relationship with the added value based on sales having views, compared to other property in town with views is shown by the View Sample Pictures (Section 10.). This section assists in the application of adjustment for views, as well as shows consistency in the process. However, sales data never accounts for every variation of view or value adding feature or deduction, for that matter, that the job supervisor may come across in any given town. As such, experience and knowledge of the local sales must be used to assess these unique properties and make adjustments for the severity of the feature affecting value in his or her opinion and then consistently apply that condition.