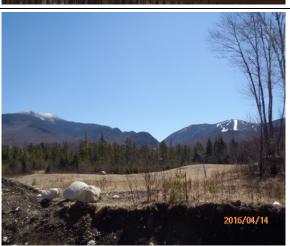

The contributory value of views, while based on sales data, also varies widely as do the views. The relationship with the added value based on sales having views, compared to other property in town with views is shown by the View Sample Pictures (Section 10.). This section assists in the application of adjustment for views, as well as shows consistency in the process. However, sales data never accounts for every variation of view or value adding feature or deduction, for that matter, that the job supervisor may come across in any given town. As such, experience and knowledge of the local sales must be used to assess these unique properties and make adjustments for the severity of the feature affecting value in his or her opinion and then consistently apply that condition.