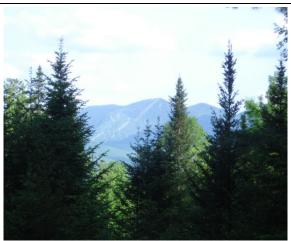

The contributory value of views, while based on sales data, also varies widely as do the views. The relationship with the added value based on sales having views, compared to other property in town with views is shown by the View Sample Pictures (Section 10.). This section assists in the application of adjustment for views, as well as shows consistency in the process. However, sales data never accounts for every variation of view or value adding feature or deduction, for that matter, that the job supervisor may come across in any given town. As such, experience and knowledge of the local sales must be used to assess these unique properties and make adjustments for the severity of the feature affecting value in his or her opinion and then consistently apply that condition.