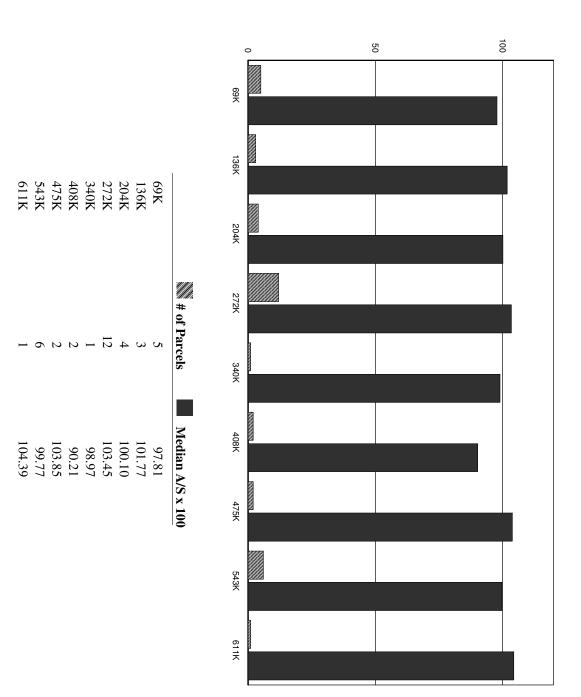

#### 3.3 Market Analysis:

- 3.3.1 A DRA Certified Property Assessor Assistant under the guidance of a DRA Certified Property Assessor or Supervisor may validate sales data. A DRA Certified Property Assessor Supervisor shall prepare the full market analysis.
- 3.3.2 In order to ensure that appraisals will reflect full and true value, the Municipality shall provide to the Company a copy of all property transfers for a period not to exceed two (2) years immediately preceding the effective date of the update.
- 3.3.3 A market analysis shall be conducted using accepted appraisal methods in order to determine land, building and total property values. Such accepted methodology shall include the consideration of all sales given by the municipality to the Company and their inclusion in the sales section of the UPSAP report with appropriate notations for those sales not used in the correlation of values.
- 3.3.4 All qualified property sales shall be included in the USPAP report by photocopy or printout of the property assessment record card and a photograph of the principal buildings shall be attached thereto. A list of all unqualified sales will also be provided.
- 3.3.5 The sales price and terms of the sale shall be verified by the Company and a notation as to qualified or unqualified transaction with unqualified sales noted as to reason made on the property assessment record card along with the sale price, date of the sale, and date of inspection.
- 3.3.6 Land values shall be determined from land only sales whenever possible, however, in the absence of an adequate number of land sales, the appraiser may use the land residual technique to assist him in the determination of land values. The analysis shall show the sale price, adjustments made and final value as of the effective date of the update.
- 3.3.7 The indicated land values shall be shown as, but not limited to, front foot, square foot, front acre or rear acre units or other appropriate units of comparison.
- 3.3.8 The preliminary market analysis showing the sales used and the analysis to indicate property values, including front foot, square foot or front acre, rear acre unit values, or other appropriate units of comparison shall be delivered to the Municipal Assessing Officials prior to the notification to taxpayers of preliminary values. Final market analysis will be printed and provided to the Municipal Assessing Officials as part of the USPAP report.